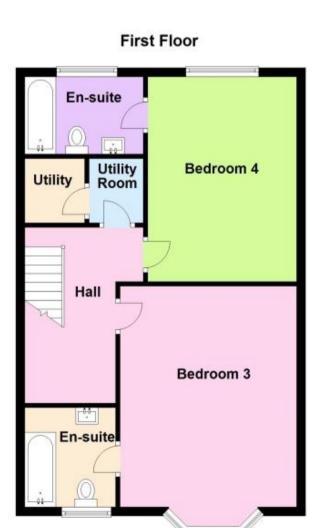

Farlington Road Portsmouth PO2











## **Main Features**

- STUNNING PROPERTY
- VIEWING AN ABSOLUTE MUST
- BILLS INCLUDED, EXCEPT COUNCIL TAX
- Transport Links Close By
- BOOKINGS ONLY, LIMITED SPACES
- Rear Garden



Deposit required is £865.38 City of Portsmouth - Council Tax Band Tax Band B

Renting a property is a big commitment and we recommend that you visit the local authority website and these websites which offer helpful information and advice about letting

www.gov.uk/government/publications/how-to-rent www.gov.uk/private-renting www.cubittandwest.co.uk/renting/tenancy-fees-individuals/ www.gov.uk/green-deal-energy-saving-measures

## Accommodation

Room Two 15'10-10'8 En-Suite 6'10-5'2

## Call Portsmouth 023 92653157 ■ cubittandwest.co.uk







## **Ground Floor**