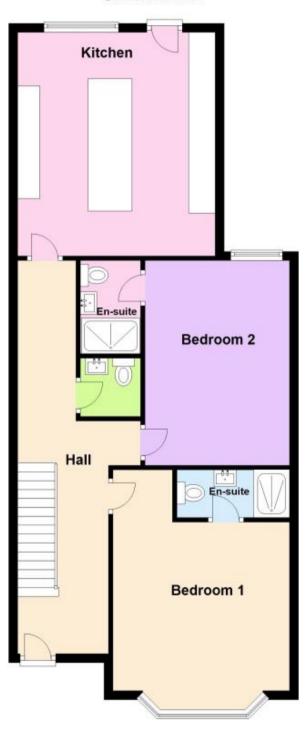

y



Farlington Road Portsmouth PO2











## **Main Features**

- STUNNING PROPERTY
- VIEWING AN ABSOLUTE MUST
- BILLS INCLUDED, EXCEPT COUNCIL TAX
- Transport Links Close By
- BOOKINGS ONLY, LIMITED SPACES
- Rear Garden



Deposit required is £865.38 City of Portsmouth - Council Tax Band Tax Band B

Renting a property is a big commitment and we recommend that you visit the local authority website and these websites which offer helpful information and advice about letting

www.gov.uk/government/publications/how-to-rent www.gov.uk/private-renting www.cubittandwest.co.uk/renting/tenancy-fees-individuals/ www.gov.uk/green-deal-energy-saving-measures

## Accommodation

Room Two 15'10-10'8 En-Suite 6'10-5'2

## Call Portsmouth 023 92653157 ■ cubittandwest.co.uk







## **Ground Floor**