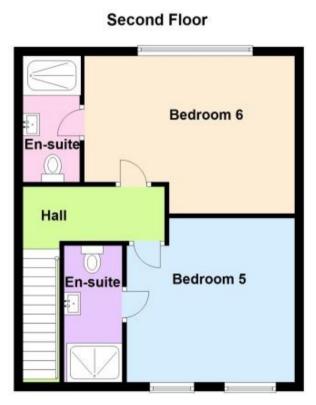

Farlington Road Portsmouth PO2











## **Main Features**

- STUNNING PROPERTY
- VIEWING AN ABSOLUTE MUST
- BILLS INCLUDED, EXCEPT COUNCIL TAX
- Transport Links Close By
- BOOKINGS ONLY, LIMITED SPACES
- Rear Garden



Deposit required is £865.38 City of Portsmouth - Council Tax Band Tax Band B

Renting a property is a big commitment and we recommend that you visit the local authority website and these websites which offer helpful information and advice about letting

www.gov.uk/government/publications/how-to-rent www.gov.uk/private-renting www.cubittandwest.co.uk/renting/tenancy-fees-individuals/ www.gov.uk/green-deal-energy-saving-measures

## Accommodation

Room Two 15'10-10'8 En-Suite 6'10-5'2

## Call Portsmouth 023 92653157 ■ cubittandwest.co.uk







## **Ground Floor**