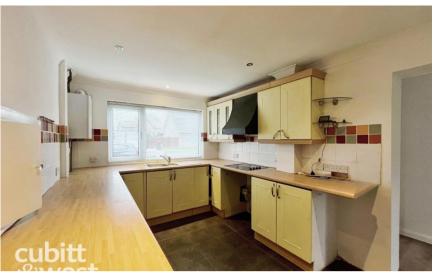

## Accommodation

Hallway

**Kitchen** 3.97m x 2.69m

Lounge 6.10m x 3.63m

Dining Room 4.02m x 3.15m

Sitting Room 6.13m x 3.18m

Cloakroom

Landing