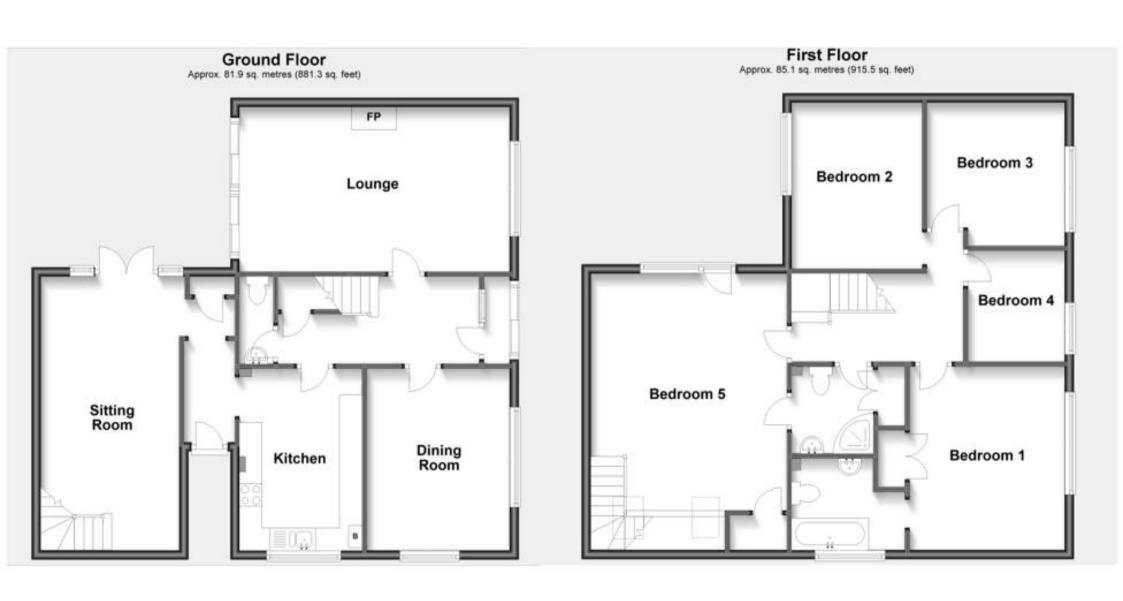

## **Main Features**

**Five Bedrooms** 

**Two Reception Rooms** 

Large Enclosed Garden

**Fantastic Location** 

**Driveway** 

**Currently Undergoing Refurbishment** 

Deposit required is £2,538.46 Havant District - Council Tax Band N/A

## Accommodation

Hallway

**Kitchen** 3.97m x 2.69m

Lounge 6.10m x 3.63m

Dining Room 4.02m x 3.15m

Sitting Room 6.13m x 3.18m

Cloakroom

Landing

**Bedroom 1** 3.97m x 3.43m

**En-Suite Bathroom** 

**Bedroom 2** 3.63m x 2.87m

Bedroom 3 3.13m x 3.05m

Bedroom 4 2.44m x 2.21m

Bedroom 5 5.03m x 4.27m

Shower Room