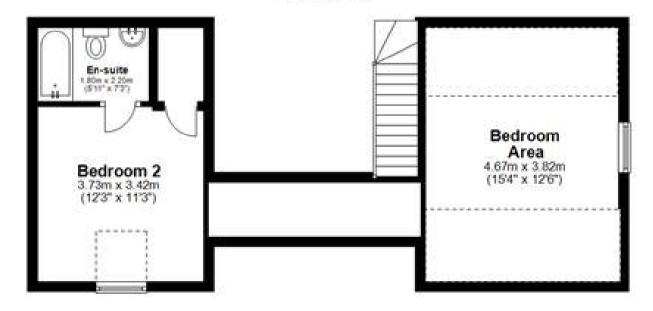

### Accommodation

Lounge 4.54 x 5.3

Kitchen/Utility 5.1 x 3.18

**Washroom** 1.07 x 2.5

Bed 1 3.46 x 3.05

**Study** 2.11 x 1.38

**Bed 2** 3.42 x 3.73

**Ensuite** 2.2 x 1.8

Bedroom Area 4.67 x 3.82

POTENTIAL:

## First Floor