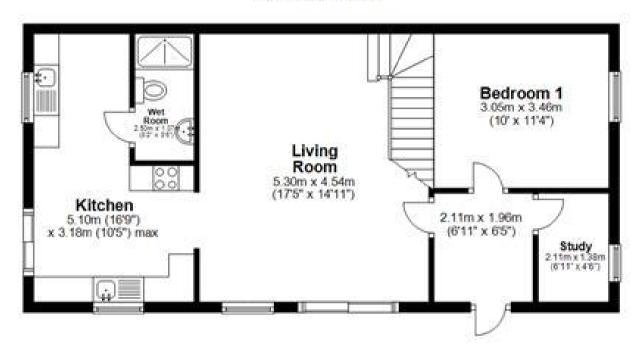

### Accommodation

Lounge 4.54 x 5.3

Kitchen/Utility 5.1 x 3.18

**Washroom** 1.07 x 2.5

Bed 1 3.46 x 3.05

**Study** 2.11 x 1.38

**Bed 2** 3.42 x 3.73

**Ensuite** 2.2 x 1.8

## **Ground Floor**