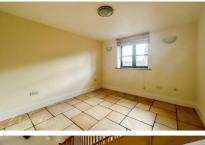

### Accommodation

Lounge 4.54 x 5.3

Kitchen/Utility 5.1 x 3.18

**Washroom** 1.07 x 2.5

Bed 1 3.46 x 3.05

**Study** 2.11 x 1.38

**Bed 2** 3.42 x 3.73

**Ensuite** 2.2 x 1.8

## First Floor