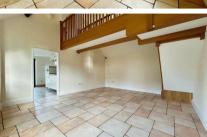

### Accommodation

Lounge 4.54 x 5.3

Kitchen/Utility 5.1 x 3.18

**Washroom** 1.07 x 2.5

Bed 1 3.46 x 3.05

**Study** 2.11 x 1.38

**Bed 2** 3.42 x 3.73

**Ensuite** 2.2 x 1.8

## **Ground Floor**