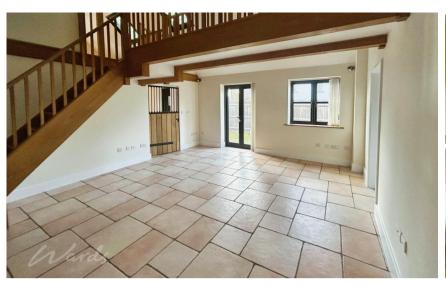

### Accommodation

Lounge 4.54 x 5.3

Kitchen/Utility 5.1 x 3.18

**Washroom** 1.07 x 2.5

Bed 1 3.46 x 3.05

**Study** 2.11 x 1.38

**Bed 2** 3.42 x 3.73

**Ensuite** 2.2 x 1.8

## **Ground Floor**