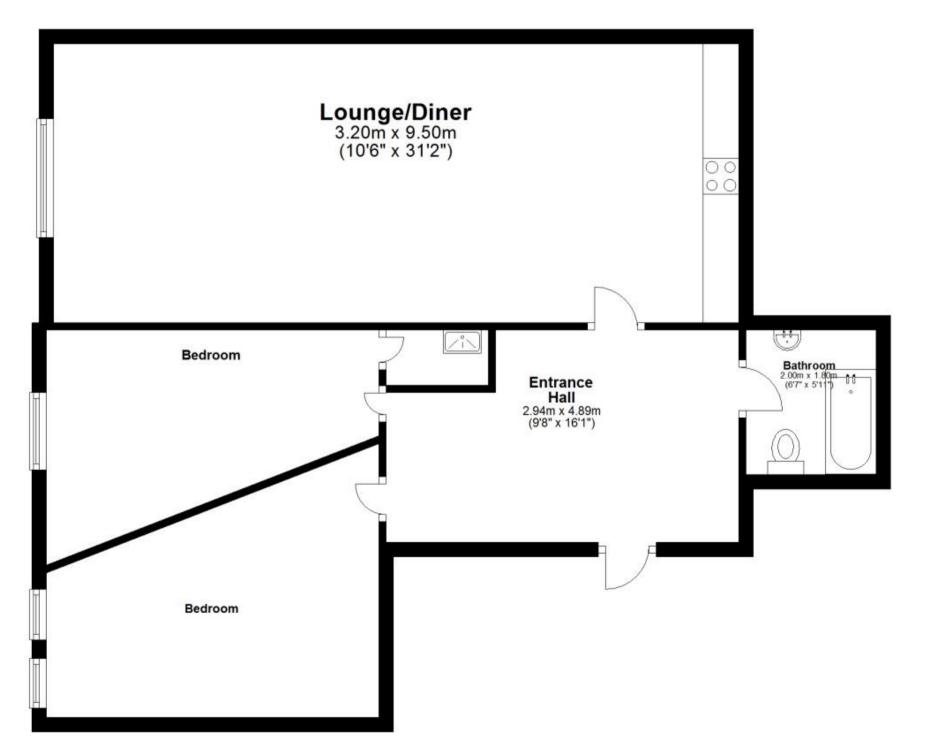

## Accommodation

Bedroom 1 3.1 x 4.2 Bedroom 2 4.6 x 3.7 Ensuite 2.5 x 1.1 Kitchen/Lounge 9.5 x 3.2 Bathroom 1.8 x 2

## **Ground Floor**