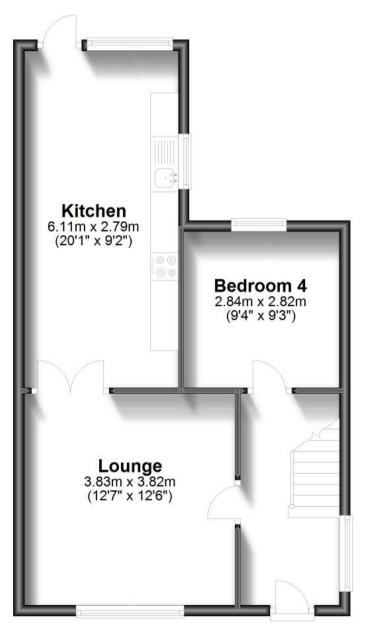

#### **Accommodation**

**Lounge** 3.82 x 3.83

**Kitchen** 6.11 x 2.79

**Shower Room** 1.64 x 1.65 **Shower Room** 1.60 x 1.65

**Bedroom** 2.82 x 2.84

Call Canterbury 01227 453793 ■ wardsofkent.co.uk

## **Ground Floor**