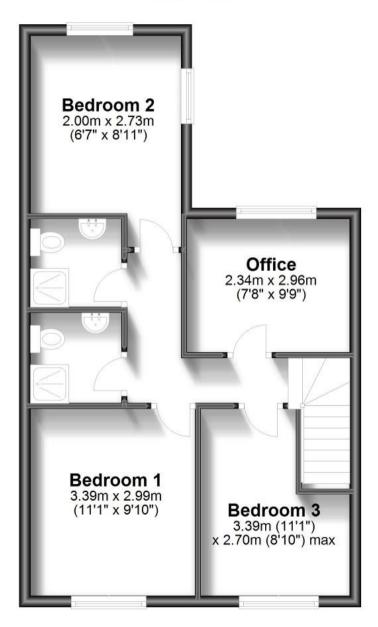

#### **Accommodation**

**Lounge** 3.82 x 3.83

**Kitchen** 6.11 x 2.79

**Shower Room** 1.64 x 1.65 **Shower Room** 1.60 x 1.65

**Bedroom** 2.82 x 2.84

Call Canterbury 01227 453793 ■ wardsofkent.co.uk

### **First Floor**