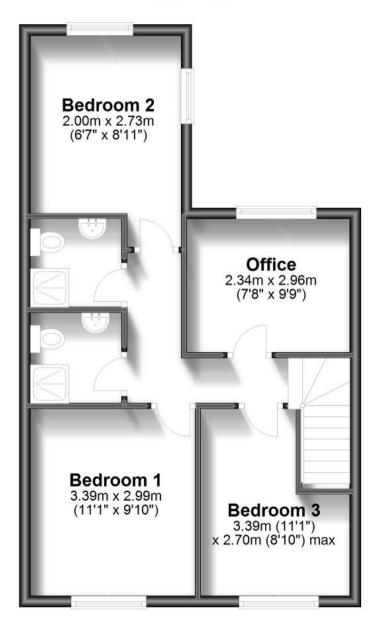

#### **Accommodation**

**Lounge** 3.82 x 3.83

**Kitchen** 6.11 x 2.79

**Shower Room 1** 1.64 x 1.65

**Shower Room 2** 1.60 x 1.65

**Bedroom** 3.39 x 2.99

### **First Floor**