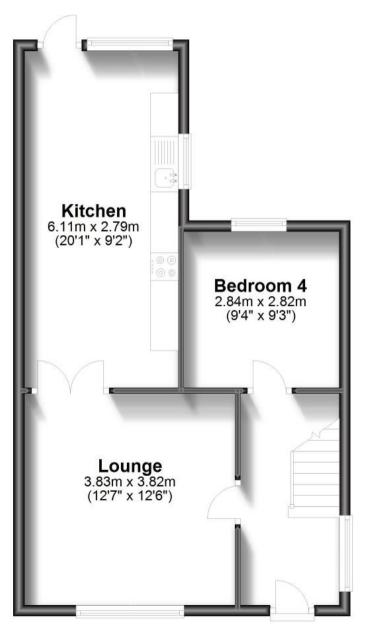

#### **Accommodation**

**Lounge** 3.82 x 3.83

**Kitchen** 6.11 x 2.79

**Shower Room 1** 1.64 x 1.65

**Shower Room 2** 1.60 x 1.65

**Bedroom** 3.39 x 2.99

### **Ground Floor**