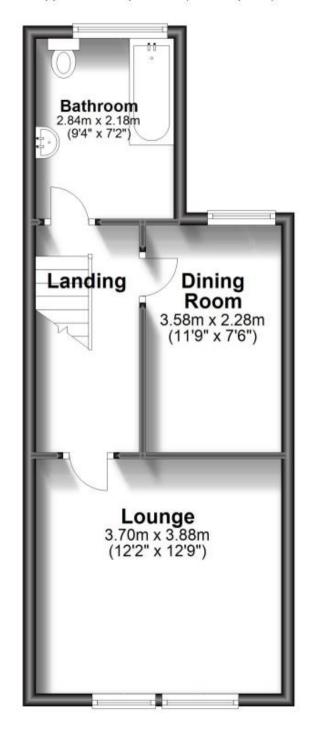

### Accommodation

**Lounge** 3.88 x 3.73

 $\textbf{Dining Room} \quad 3.55 \times 3.7$ 

**Kitchen** 2.84 x 2.18

Landing

**Bedroom 1** 3.91 x 3.70

**Bedroom 2** 3.58 x 2.28

**Bathroom** 

## First Floor

Approx. 35.5 sq. metres (382.4 sq. feet)