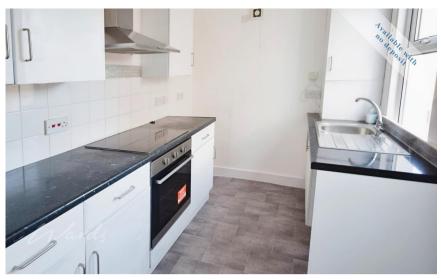

### Accommodation

**Lounge** 3.88 x 3.73

 $\textbf{Dining Room} \quad 3.55 \times 3.7$ 

**Kitchen** 2.84 x 2.18

Landing

**Bedroom 1** 3.91 x 3.70

**Bedroom 2** 3.58 x 2.28

**Bathroom** 