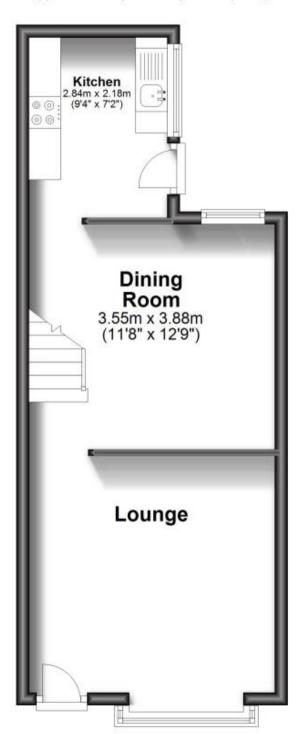

### Accommodation

**Lounge** 3.88 x 3.73

 $\textbf{Dining Room} \quad 3.55 \times 3.7$ 

**Kitchen** 2.84 x 2.18

Landing

**Bedroom 1** 3.91 x 3.70

**Bedroom 2** 3.58 x 2.28

**Bathroom** 

# **Ground Floor**

Approx. 35.3 sq. metres (380.1 sq. feet)