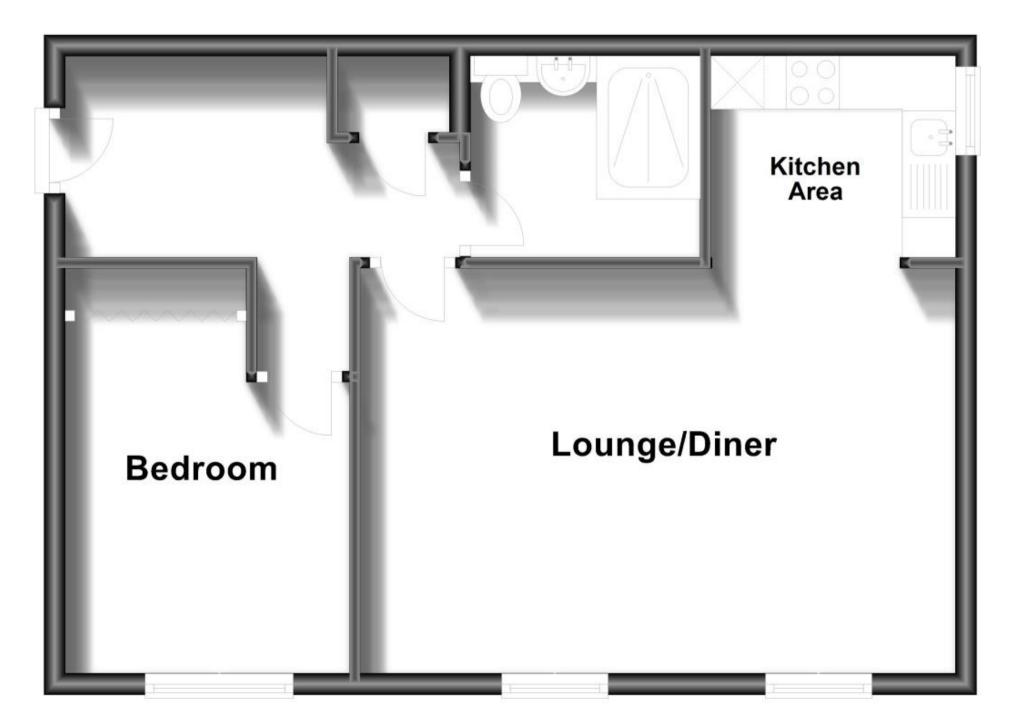

### Accommodation

Communal Entrance Internal Entrance Living/Dining Area 5.60x2.87 Kitchen Area 2.30x1.87 Bedroom 3.80x2.67 Bathroom 2.16x1.80 Allocated Off Road Parking

# **Ground Floor**

Approx. 48.5 sq. metres (522.5 sq. feet)