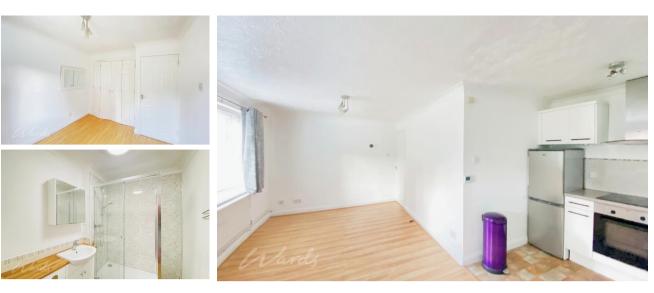

### Accommodation

Communal Entrance Internal Entrance Living/Dining Area 5.60x2.87 Kitchen Area 2.30x1.87 Bedroom 3.80x2.67 Bathroom 2.16x1.80 Allocated Off Road Parking