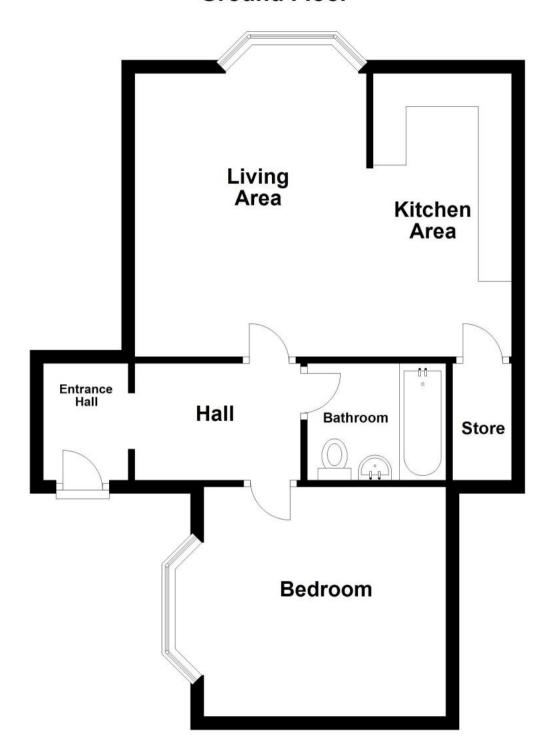

## Accommodation

Living Area 5.68-4.27 **Bedroom One** 3.64-3.46

Bathroom 2.09-1.76

C(78)

## **Ground Floor**