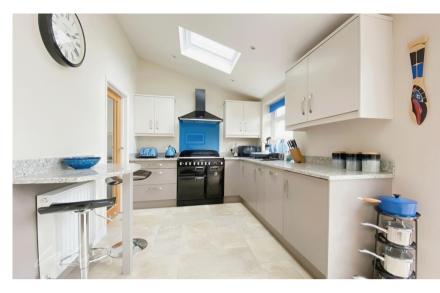

## Accommodation

Entrance Porch Cloakroom 1.70x0.80 Living Room 5.66x2.93 Dining Area 3.10x2.70 Kitchen/Breakfast Area 5.33x2.65 Utility Room 3.00x2.60 Stairs & Landing Bedroom 1 3.30x3.10 Bedroom 2 3.31x2.70 Bedroom 3 2.33x2.20 Bathroom 2.90x1.60 Rear Garden Garage & Driveway