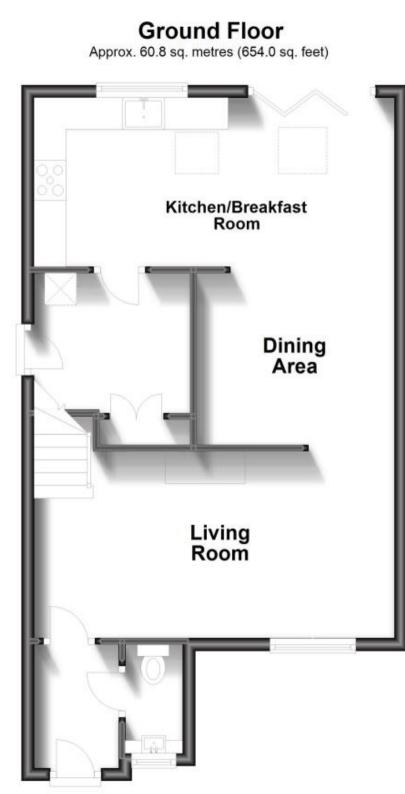

## Accommodation

Entrance Porch Cloakroom 1.70x0.80 Living Room 5.66x2.93 Dining Area 3.10x2.70 Kitchen/Breakfast Area 5.33x2.65 Utility Room 3.00x2.60 Stairs & Landing Bedroom 1 3.30x3.10 Bedroom 2 3.31x2.70 Bedroom 3 2.33x2.20 Bathroom 2.90x1.60 Rear Garden Garage & Driveway