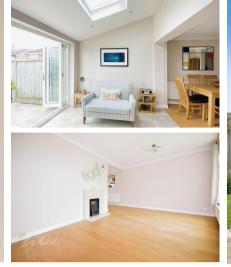

## Accommodation

Entrance Porch Cloakroom 1.70x0.80 Living Room 5.66x2.93 Dining Area 3.10x2.70 Kitchen/Breakfast Area 5.33x2.65 Utility Room 3.00x2.60 Stairs & Landing Bedroom 1 3.30x3.10 Bedroom 2 3.31x2.70 Bedroom 3 2.33x2.20 Bathroom 2.90x1.60 Rear Garden Garage & Driveway