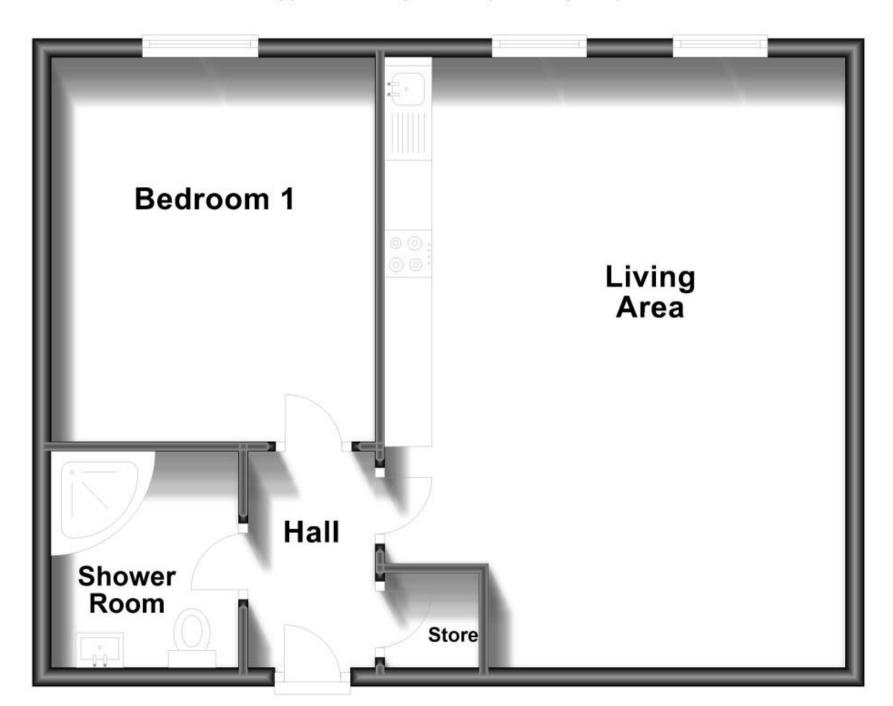

## Accommodation

**Bedroom One** 13'4-11'5

Open Planned Living Area 21'3-16'0

Shower Room 7'5-6'6

## **First Floor**

Approx. 54.2 sq. metres (583.4 sq. feet)