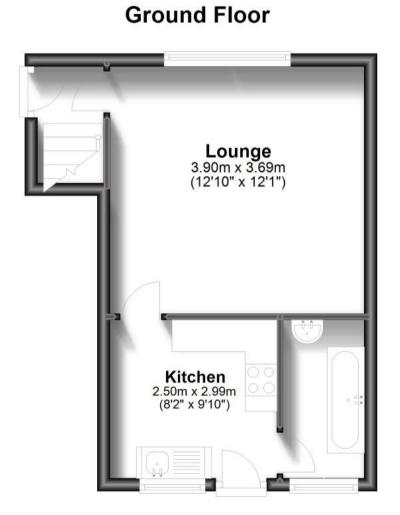

## Accommodation

**Entrance Hall** 

**Lounge** 3.90m x 3.69m

**Kitchen** 2.50m x 2.99m

Bathroom 2.53m x 1.34m

**Bedroom 1** 3.00m x 4.65m

Bedroom 2 2.86m x 3.51m

WC