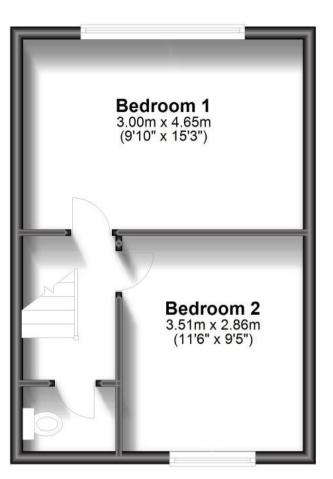

## Accommodation

**Entrance Hall** 

**Lounge** 3.90m x 3.69m

**Kitchen** 2.50m x 2.99m

Bathroom 2.53m x 1.34m

**Bedroom 1** 3.00m x 4.65m

Bedroom 2 2.86m x 3.51m

WC

## **First Floor**