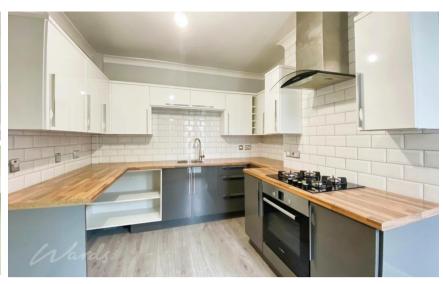

## Accommodation

**Entrance Hallway** 

Stairs & Landing To 1st Floor

Lounge 4.73x3.56

Kitchen/Diner 3.74x2.90

Bedroom 2 4.07x3.10

Shower Room 2.31x1.12

Stairs & Landing To 2nd Floor