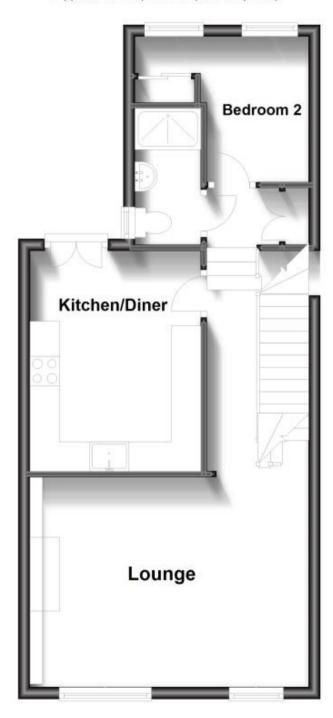

## Accommodation

**Entrance Hallway** 

Stairs & Landing To 1st Floor

Lounge 4.73x3.56

Kitchen/Diner 3.74x2.90

Bedroom 2 4.07x3.10

Shower Room 2.31x1.12

Stairs & Landing To 2nd Floor

## **First Floor**

Approx. 45.7 sq. metres (492.0 sq. feet)

Approx. 5.0 sq. metres (54.3 sq. feet)

First Floor

Approx. 28.3 sq. metres (304.4 sq. feet)