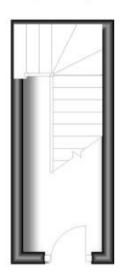

## **First Floor**

Approx. 45.7 sq. metres (492.0 sq. feet)

Approx. 5.0 sq. metres (54.3 sq. feet)

First Floor

Approx. 28.3 sq. metres (304.4 sq. feet)