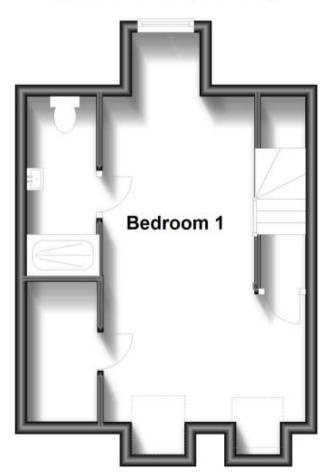

**Bedroom 1** 4.65x3.18

En Suite Shower Room 2.34x0.69

Call Maidstone 01622 675064 ■ wardsofkent.co.uk

## **First Floor**

Approx. 45.7 sq. metres (492.0 sq. feet)

Approx. 5.0 sq. metres (54.3 sq. feet)

First Floor

Approx. 28.3 sq. metres (304.4 sq. feet)