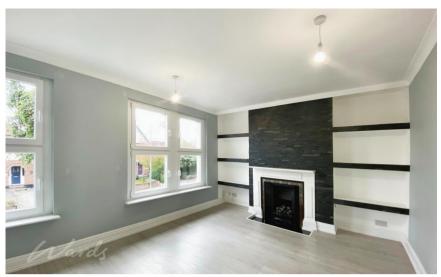

## Accommodation

**Entrance Hallway** 

Stairs & Landing To 1st Floor

Lounge 4.73x3.56

Kitchen/Diner 3.74x2.90

Bedroom 2 4.07x3.10

Shower Room 2.31x1.12

Stairs & Landing To 2nd Floor