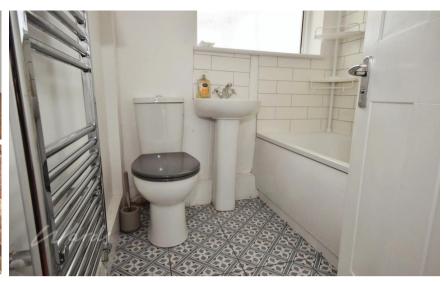

## **Accommodation**

**Kitchen** 2.89 x 3.82

**Bathroom** 1.91 x 1.77

**Dining Room** 3.64 x 3.59

**Lounge** 3.59 x 5.51

Consveratory 2.33 x 4.90

Bedroom 1 3.65 x 2.66

Bedroom 2 3.24 x 3.70