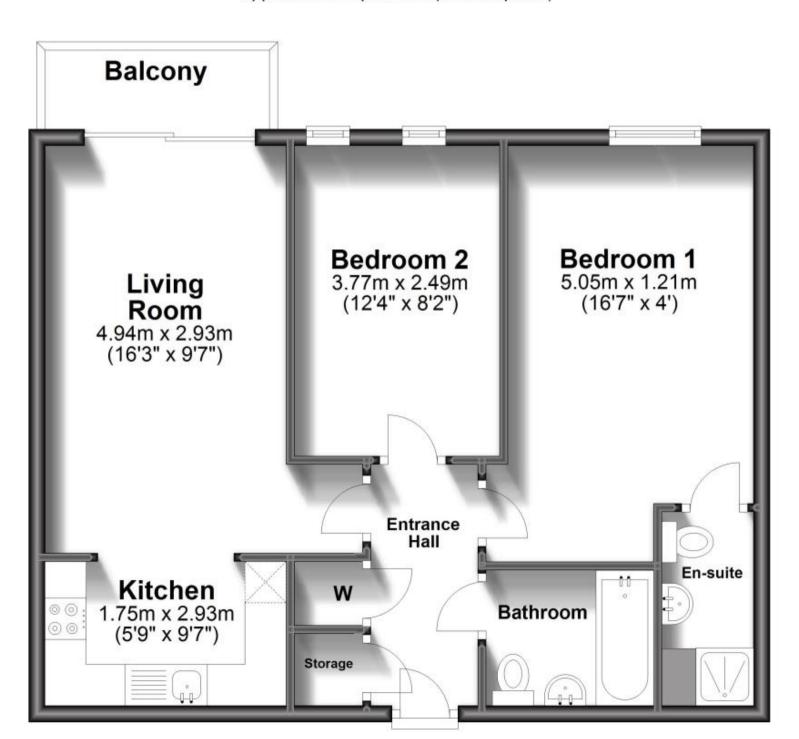

## **Accommodation**

Hallway

Open Plan Lounge/Kitchen

Bedroom One

En-Suite

Bedroom Two

Bathroom

Balcony

## **Ground Floor**

Approx. 58.4 sq. metres (628.8 sq. feet)