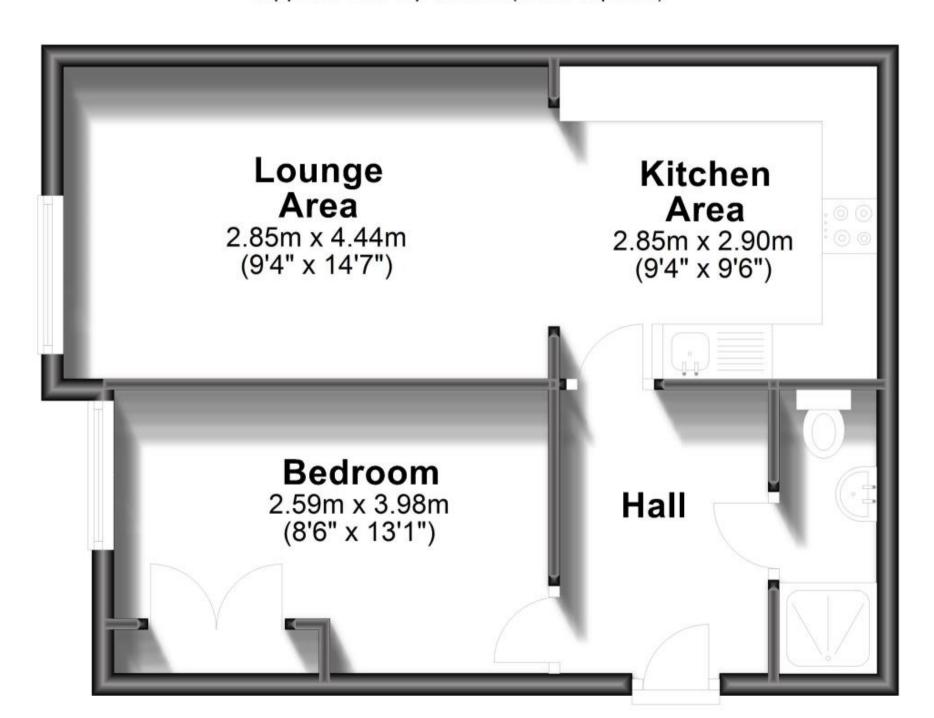

## Accommodation

Hallway

Lounge Area 4.45m x 2.85m Kitchen Area 2.9m x 2.85m **Bedroom** 3.97m x 2.29m Shower Room 2.59m x 0.8m

## **First Floor**

Approx. 40.0 sq. metres (430.6 sq. feet)