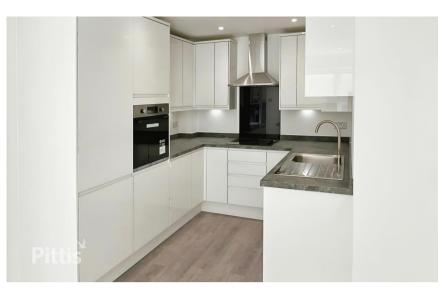

## Accommodation

Hallway

Lounge Area 4.45m x 2.85m Kitchen Area 2.9m x 2.85m **Bedroom** 3.97m x 2.29m Shower Room 2.59m x 0.8m