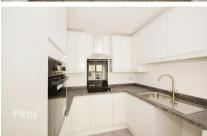

## Accommodation

Hallway

Lounge Area 4.45m x 2.85m Kitchen Area 2.9m x 2.85m **Bedroom** 3.97m x 2.29m Shower Room 2.59m x 0.8m