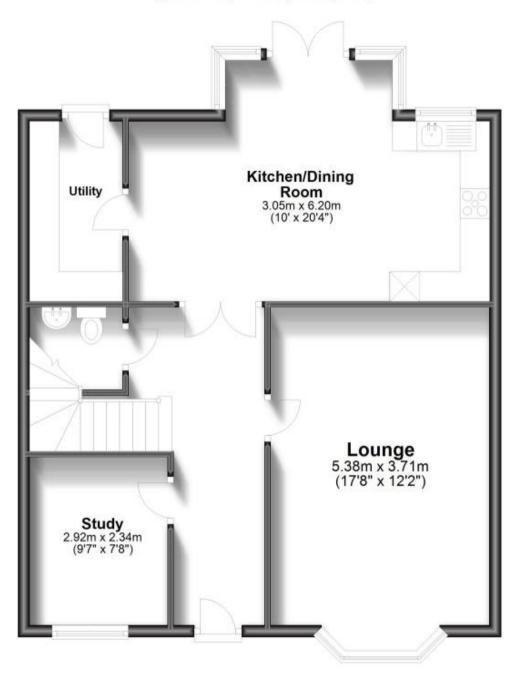

#### Accommodation

Lounge 17'8 x 12'2 Study 9'7 x 7'8 Kitchen/Dining Room 10' x 20'4 Utility Room 5'2 x 8'4 Bathroom 8'7 x 7'5 Bedroom 1 12'10 x 12'2 Bedroom 2 9'7 x 13'3 Bedroom 3 9'10 x 10'3 Bedroom 4 9'11 x 7'5

## Ground Floor

Approx. 69.2 sq. metres (744.5 sq. feet)