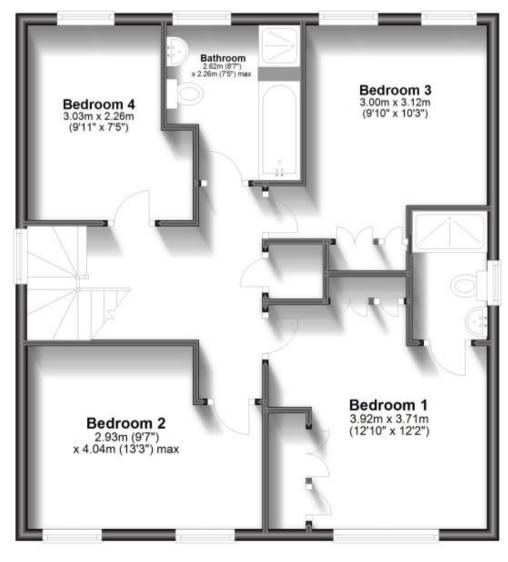

#### Accommodation

Lounge 17'8 x 12'2 Study 9'7 x 7'8 Kitchen/Dining Room 10' x 20'4 Utility Room 5'2 x 8'4 Bathroom 8'7 x 7'5 Bedroom 1 12'10 x 12'2 Bedroom 2 9'7 x 13'3 Bedroom 3 9'10 x 10'3 Bedroom 4 9'11 x 7'5

# First Floor Approx. 66.8 sq. metres (719.4 sq. feet)