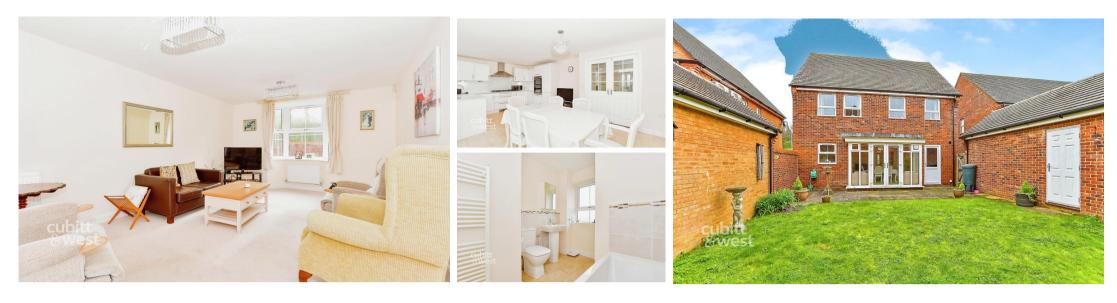

#### Accommodation

Lounge 17'8 x 12'2 Study 9'7 x 7'8 Kitchen/Dining Room 10' x 20'4 Utility Room 5'2 x 8'4 Bathroom 8'7 x 7'5 Bedroom 1 12'10 x 12'2 Bedroom 2 9'7 x 13'3 Bedroom 3 9'10 x 10'3 Bedroom 4 9'11 x 7'5