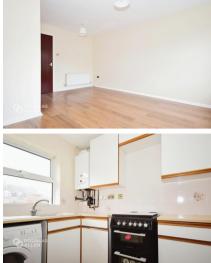

## **Accommodation**

**Entrance Hall** 

**Lounge** 4.55m x 3.68m

**Kitchen** 2.87m x 1.80m

**Bedroom 1** 2.80m x 3.69m

**Bedroom 2** 2.63m x 3.66m

**Bathroom** 

## **Ground Floor**

Approx. 31.5 sq. metres (338.6 sq. feet)