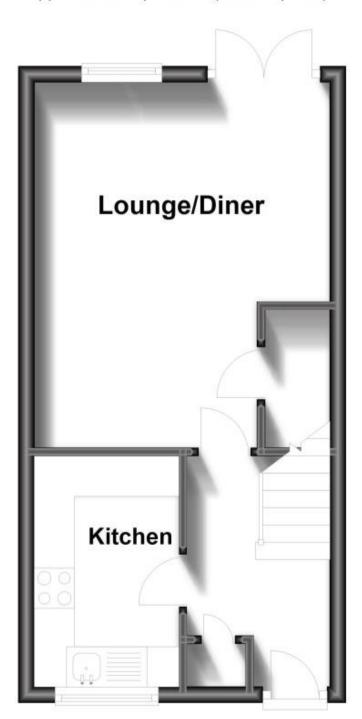

## **Accommodation**

**Entrance Hall** 

**Lounge** 4.55m x 3.68m

**Kitchen** 2.87m x 1.80m

**Bedroom 1** 2.80m x 3.69m

**Bedroom 2** 2.63m x 3.66m

**Bathroom** 

## **Ground Floor**

Approx. 31.5 sq. metres (338.6 sq. feet)