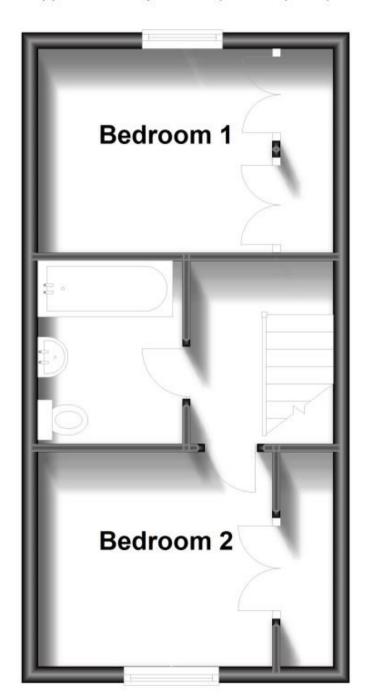

## **Accommodation**

**Entrance Hall** 

**Lounge** 4.55m x 3.68m

**Kitchen** 2.87m x 1.80m

**Bedroom 1** 2.80m x 3.69m

**Bedroom 2** 2.63m x 3.66m

**Bathroom** 

## **First Floor**

Approx. 31.2 sq. metres (335.9 sq. feet)