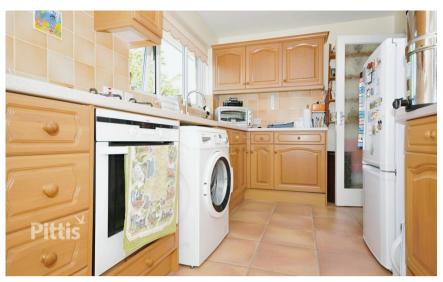

## **Accommodation**

Porch & Hallway

**Lounge** 4.38m x 2.9m

Kitchen/Diner 2.33m x 5.01m

Toilet

Conservatory 2.9m x 2.25m Bedroom One 3.76m x 3m Bedroom Two 3.49m x 3m

Diner/Bedroom Three 4.6m x 2.56m

**Bathroom** Garden