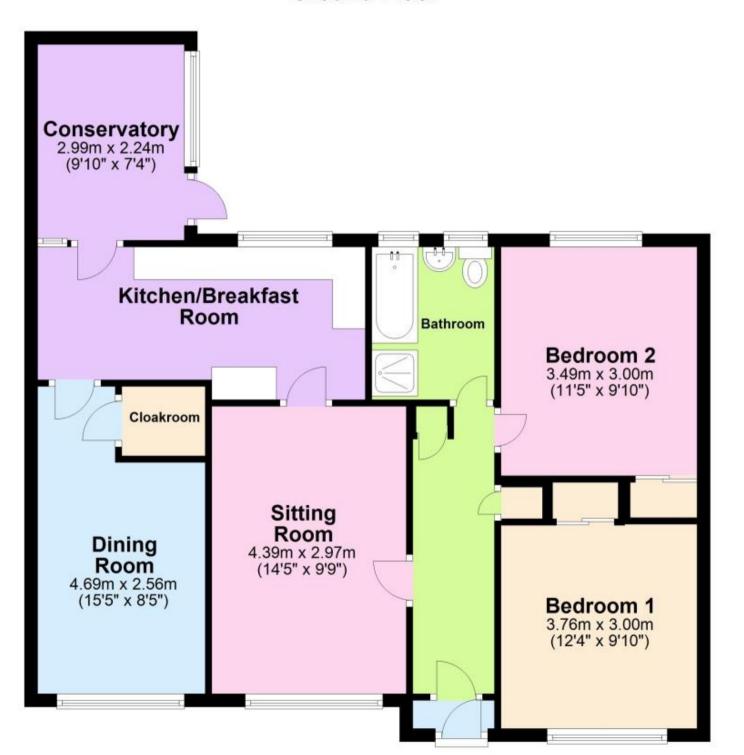

## **Accommodation**

Porch & Hallway

**Lounge** 4.38m x 2.9m

Kitchen/Diner 2.33m x 5.01m

Toilet

Conservatory 2.9m x 2.25m Bedroom One 3.76m x 3m Bedroom Two 3.49m x 3m

Diner/Bedroom Three 4.6m x 2.56m

**Bathroom** Garden

## **Ground Floor**