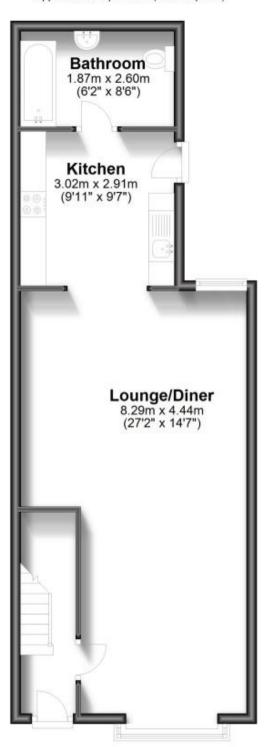

### **Accommodation**

Hall

Lounge/Diner 3.26 x 8.29

**Kitchen** 3.02 x 2.91

**Bathroom** 1.87 x 2.60

 $\textbf{Shower Room} \quad 1.83 \times 2.03$ 

**Bedroom 1** 3.90 x 4.15

**Bedroom 2** 3.67 x 2.63

# **Ground Floor**

Approx. 63.5 sq. metres (683.4 sq. feet)