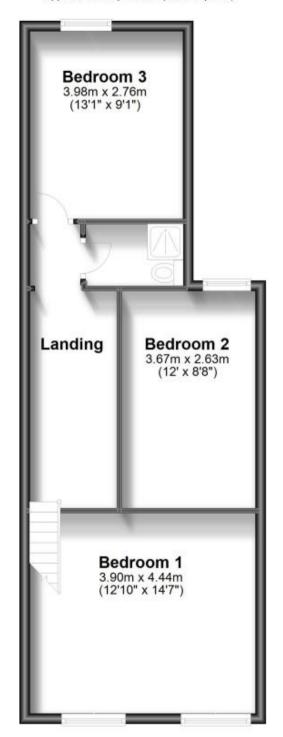

### **Accommodation**

Hall

Lounge/Diner 3.26 x 8.29

**Kitchen** 3.02 x 2.91

**Bathroom** 1.87 x 2.60

 $\textbf{Shower Room} \quad 1.83 \times 2.03$ 

**Bedroom 1** 3.90 x 4.15

**Bedroom 2** 3.67 x 2.63

Bedroom 3 3.98 x 2.76

# First Floor

Approx. 50.4 sq. metres (542.1 sq. feet)