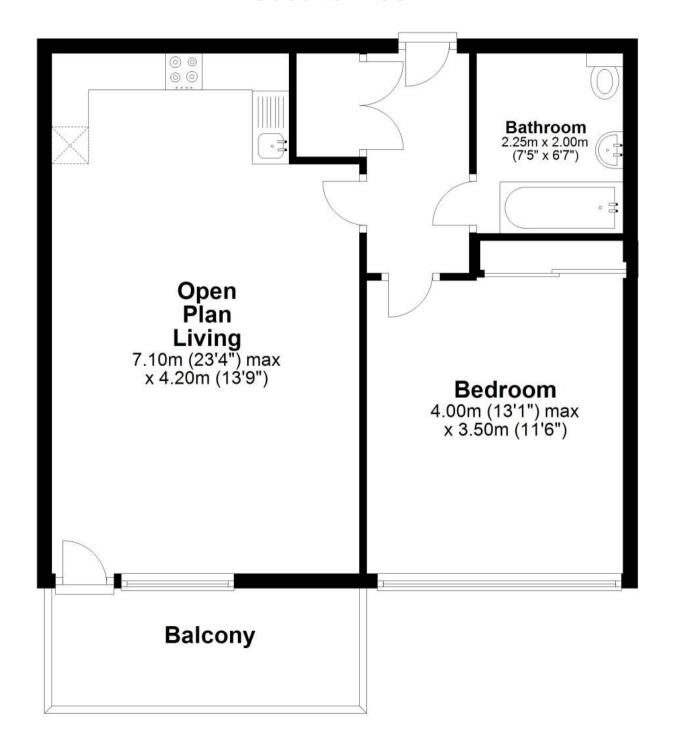

## Accommodation

Open Plan Lounge Kitchen

**Bedroom** 

**Bathroom** 

Balcony

## **Second Floor**