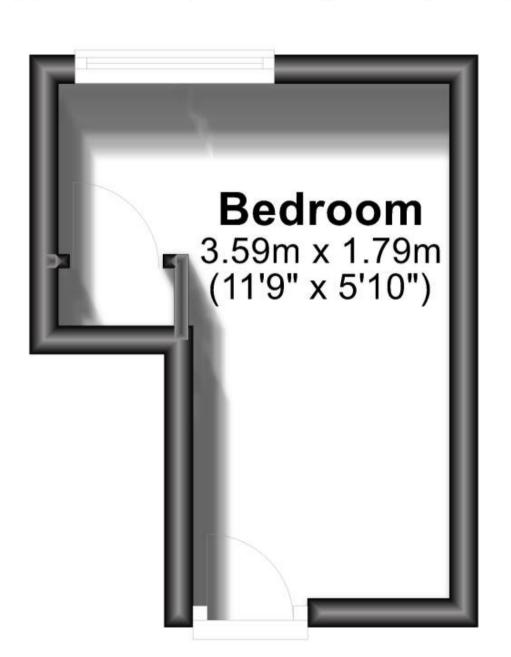

## Accommodation

**Bedroom** 3.59 x 1.79

Deposit required is £865.38

The City of Brighton and Hove - Council Tax Band Tax Band A

Renting a property is a big commitment and we recommend that you visit the local authority website and these websites which offer helpful information and advice about letting

## First Floor

Approx. 8.0 sq. metres (86.3 sq. feet)