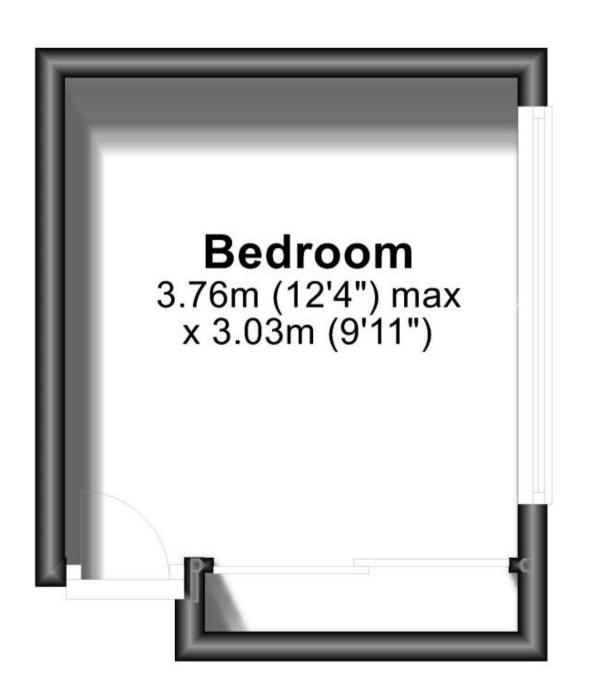

## Call Brighton 01273 747525 ■ cubittandwest.co.uk

Accommodation

**Bedroom** 3.76 x 3.03

## **First Floor**

Approx. 10.9 sq. metres (117.6 sq. feet)