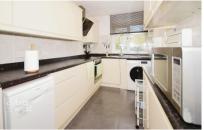

## Accommodation

Lounge / Dining Room 24'3 x 10'5

Kitchen 12'1 x 6'3

Sun Room 13'5 x 8'8

**Bedroom 1** 14'9 x 10'5

Bedroom 2 11'2 x 10'5

Bedroom 3 8'9 x 6'5

Bathroom 8'0 x 6'4