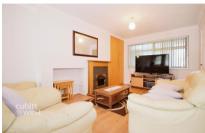

## Accommodation

Lounge / Dining Room 24'3 x 10'5

Kitchen 12'1 x 6'3

Sun Room 13'5 x 8'8

**Bedroom 1** 14'9 x 10'5

Bedroom 2 11'2 x 10'5

Bedroom 3 8'9 x 6'5

Bathroom 8'0 x 6'4