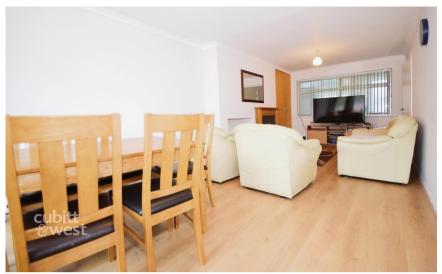

## Accommodation

Lounge / Dining Room 24'3 x 10'5

Kitchen 12'1 x 6'3

Sun Room 13'5 x 8'8

**Bedroom 1** 14'9 x 10'5

Bedroom 2 11'2 x 10'5

Bedroom 3 8'9 x 6'5

Bathroom 8'0 x 6'4