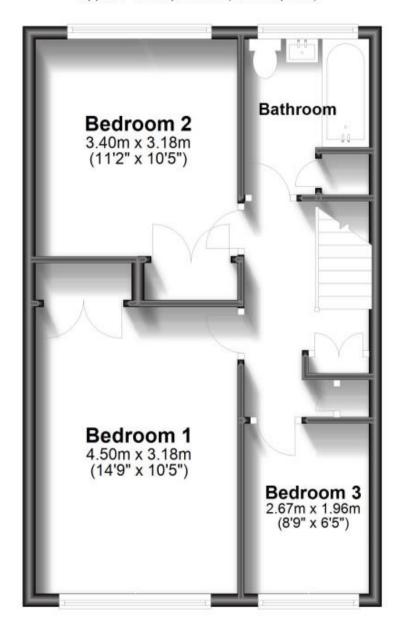

## Accommodation

Lounge / Dining Room 24'3 x 10'5

Kitchen 12'1 x 6'3

Sun Room 13'5 x 8'8

**Bedroom 1** 14'9 x 10'5

Bedroom 2 11'2 x 10'5

Bedroom 3 8'9 x 6'5

Bathroom 8'0 x 6'4

## **Ground Floor**

Approx. 46.0 sq. metres (495.2 sq. feet)

First Floor

Approx. 45.4 sq. metres (488.5 sq. feet)