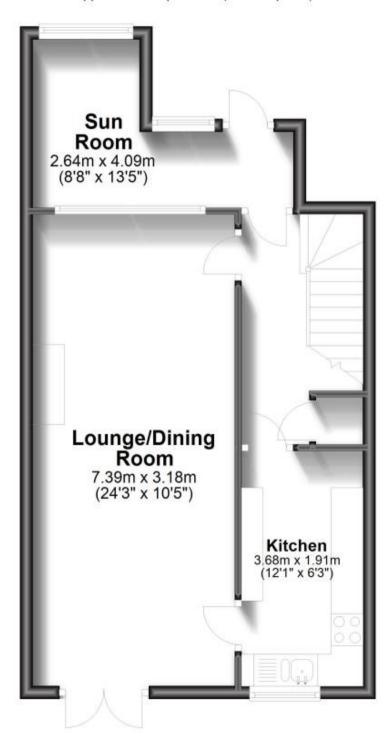

## Accommodation

Lounge / Dining Room 24'3 x 10'5

Kitchen 12'1 x 6'3

Sun Room 13'5 x 8'8

**Bedroom 1** 14'9 x 10'5

Bedroom 2 11'2 x 10'5

Bedroom 3 8'9 x 6'5

Bathroom 8'0 x 6'4

## **Ground Floor**

Approx. 46.0 sq. metres (495.2 sq. feet)

First Floor

Approx. 45.4 sq. metres (488.5 sq. feet)