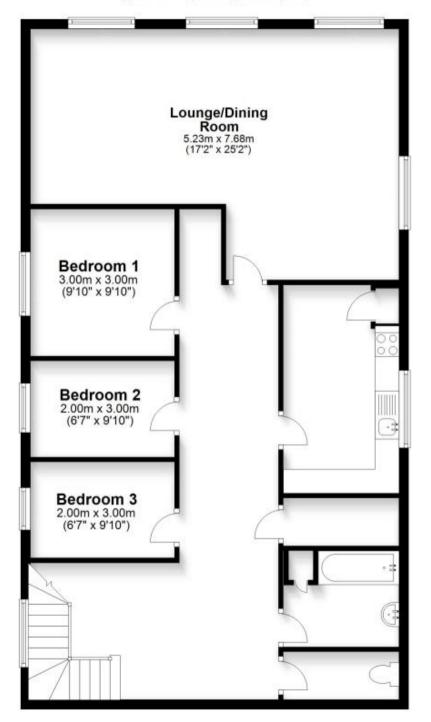

## Accommodation Hallway/landing

Cloakroom Bathroom 2.44 x 2 Kitchen Breakfast Room 4.34 x 2.44 Lounge Dining Room 7.68 x 5.23 Bedroom 1 3 x 3 Bedroom 2 3 x 2 Bedroom 3 3 x 2

First Floor Approx. 107.1 sq. metres (1152.4 sq. feet)

Total area: approx. 107.1 sq. metres (1152.4 sq. feet)