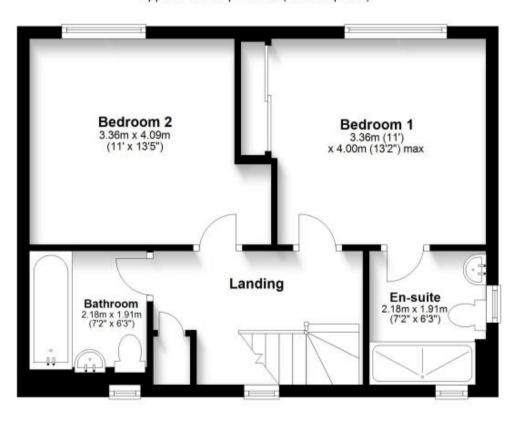

### **Accommodation**

Hallway Cloakroom Lounge/ Dining area 5.64 x 4.68 Kitchen area 3.38 x 2.67 Bedroom 1 3.76 x 3.28 En suite shower room Bedroom 2 4.09 x 3.36 Family bathroom

# **First Floor**

Approx. 42.0 sq. metres (452.3 sq. feet)