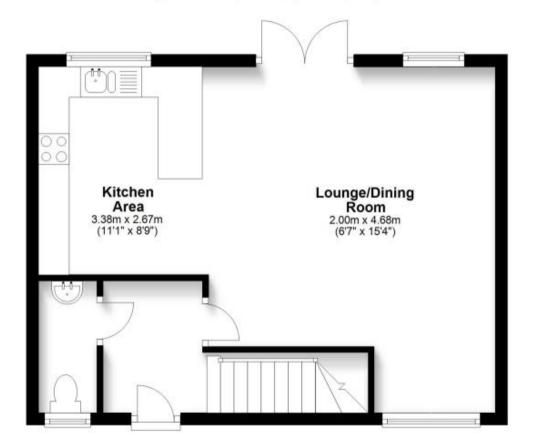

### **Accommodation**

Hallway Cloakroom Lounge/ Dining area 5.64 x 4.68 Kitchen area 3.38 x 2.67 Bedroom 1 3.76 x 3.28 En suite shower room Bedroom 2 4.09 x 3.36 Family bathroom

## **Ground Floor**

Approx. 49.5 sq. metres (532.5 sq. feet)