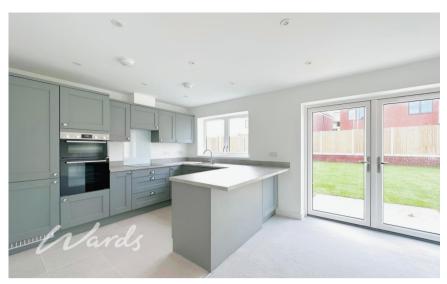

### **Accommodation**

Hallway Cloakroom Lounge/ Dining area 5.64 x 4.68 Kitchen area 3.38 x 2.67 Bedroom 1 3.76 x 3.28 En suite shower room Bedroom 2 4.09 x 3.36 Family bathroom