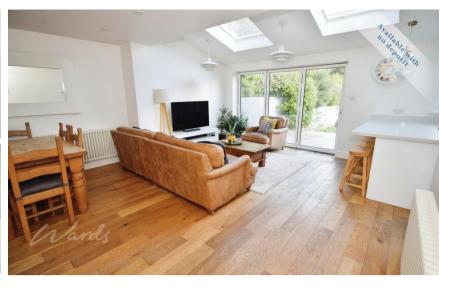

## Accommodation

Hall 4.09 x 1.48 Wet Room 1.98 x 2.05 Lounge 3.09 x 3.97 Dining area 6.88 x 4.17 Kitchen 2.46 x 3.53 Utility Area 2.62 x 2.34 Bathroom 2.02 x 1.72 Bedroom 1 3.68 x 3.04 Bedroom 2 2.75 x 3.95 Bedroom 3 3.07 x 4.85

#### **Main Features**

| Four Bedroom Semi Detached |  |
|----------------------------|--|
| Landscape Garden           |  |
| Extended Kitchen/Diner     |  |
| Modern Living              |  |
| Driveway                   |  |
| Unfurnished                |  |
|                            |  |