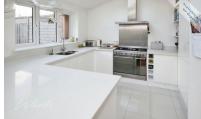

## Accommodation

Hall 4.09 x 1.48 Wet Room 1.98 x 2.05 Lounge 3.09 x 3.97 Dining area 6.88 x 4.17 Kitchen 2.46 x 3.53 Utility Area 2.62 x 2.34 Bathroom 2.02 x 1.72 Bedroom 1 3.68 x 3.04 Bedroom 2 2.75 x 3.95 Bedroom 3 3.07 x 4.85

#### **Main Features**

| Four Bedroom Semi Detached |  |
|----------------------------|--|
| Landscape Garden           |  |
| Extended Kitchen/Diner     |  |
| Modern Living              |  |
| Driveway                   |  |
| Unfurnished                |  |
|                            |  |