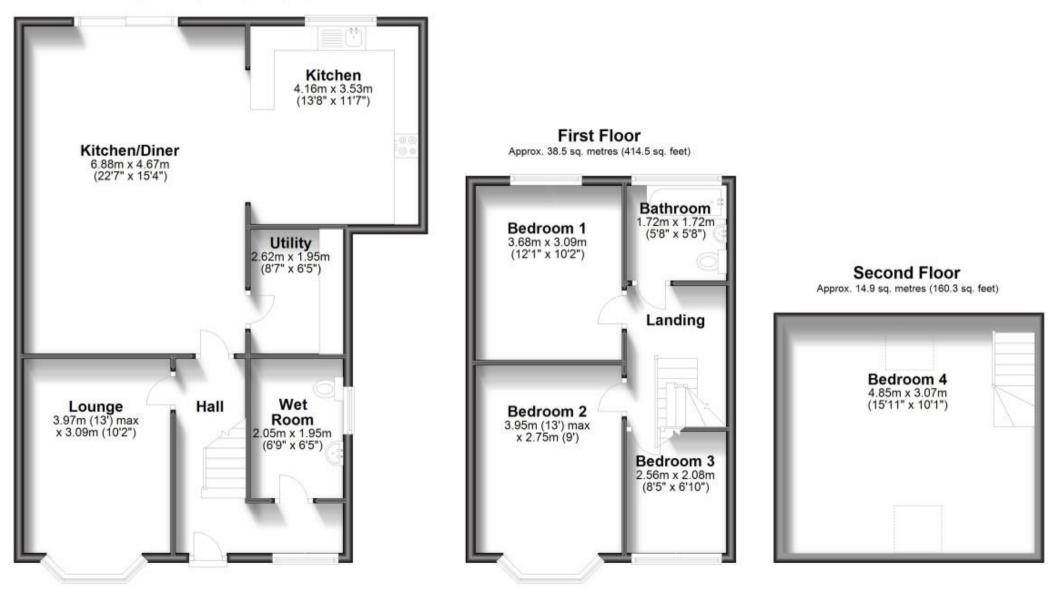

## Accommodation

Hall 4.09 x 1.48 Wet Room 1.98 x 2.05 Lounge 3.09 x 3.97 Dining area 6.88 x 4.17 Kitchen 2.46 x 3.53 Utility Area 2.62 x 2.34 Bathroom 2.02 x 1.72 Bedroom 1 3.68 x 3.04 Bedroom 2 2.75 x 3.95 Bedroom 3 3.07 x 4.85

Bedroom 4 2.56 x 2.08

## Ground Floor

Approx. 80.9 sq. metres (870.3 sq. feet)