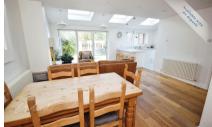

## Accommodation

Hall 4.09 x 1.48 Wet Room 1.98 x 2.05 Lounge 3.09 x 3.97 Dining area 6.88 x 4.17 Kitchen 2.46 x 3.53 Utility Area 2.62 x 2.34 Bathroom 2.02 x 1.72 Bedroom 1 3.68 x 3.04 Bedroom 2 2.75 x 3.95 Bedroom 3 3.07 x 4.85

#### **Main Features**

| Four Bedroom Semi Detached |  |
|----------------------------|--|
| Landscape Garden           |  |
| Extended Kitchen/Diner     |  |
| Modern Living              |  |
| Driveway                   |  |
| Unfurnished                |  |
|                            |  |