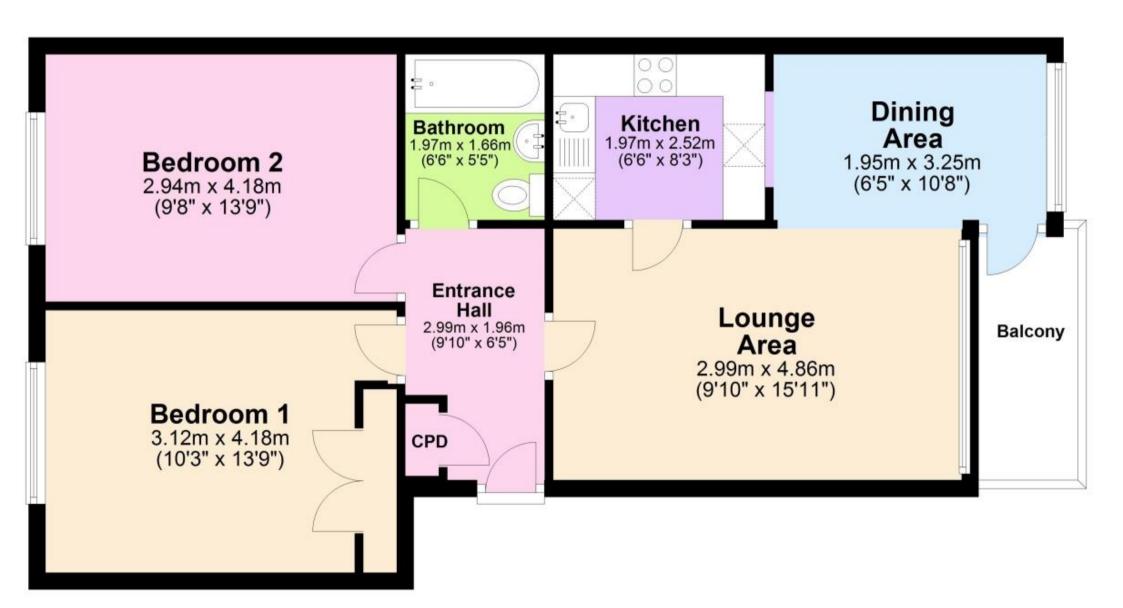

## Accommodation

**Entrance Hall Lounge/Diner** 5.09 x 4.95 **Kitchen** 2.54 x 1.96 Bedroom 1 3.08 x 4.21 Bedroom 2 2.97 x 4.21 **Bathroom** Balcony

## **First Floor**