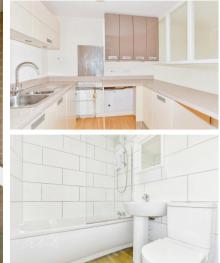

## Accommodation

**Entrance Hall Lounge/Diner** 5.09 x 4.95 **Kitchen** 2.54 x 1.96 Bedroom 1 3.08 x 4.21 Bedroom 2 2.97 x 4.21 **Bathroom** Balcony