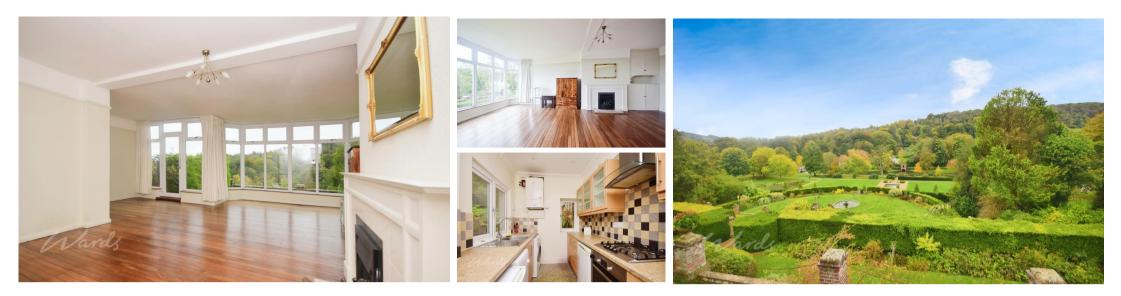

## Accommodation

GROUND FLOOR Entrance Hall 3.16m x 3.33m 10'4" x 10'11" Lounge / Dining Room: 3.38m x 6.33m 11'1" x 20'9" Cloak Room: Kitchen: 3.76m x 1.91m 12'4" x 6'3" FIRST FLOOR Bedroom 1: 1.27m x 4.32m 4'2" x 14'2" Bathroom: Landing SECOND FLOOR 
 Bedroom 2: 4.34m x 2.44m
 14'3" x 8'

 Bedroom 3: 3.08m x 1.86m
 10'1" x 6'1"

 Bedroom 4: 2.35m x 2.14m
 7'8" x 7'

 Landing
 10'1