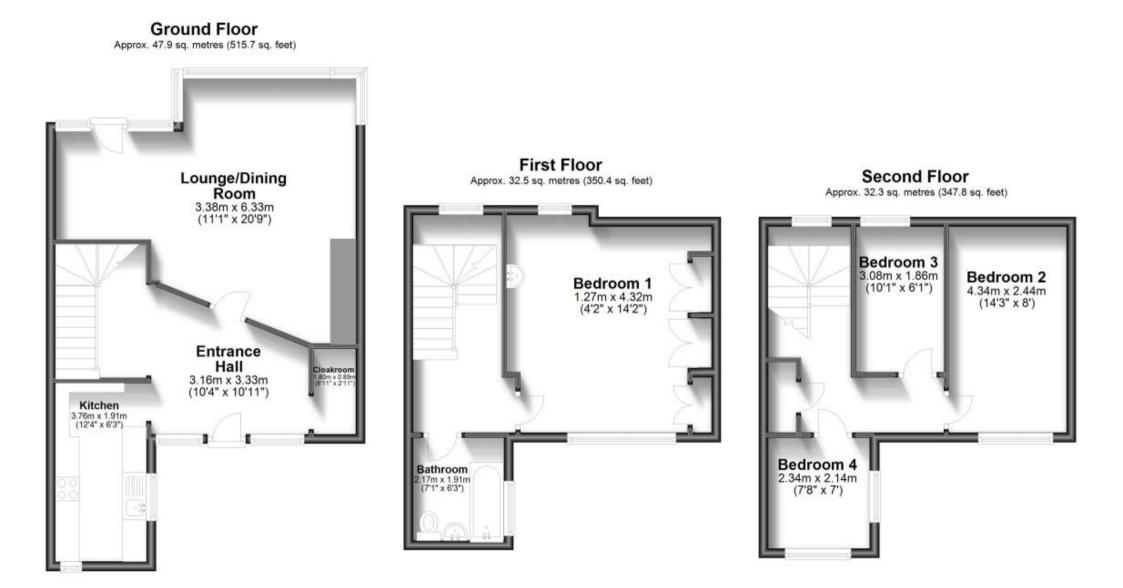

## Accommodation

GROUND FLOOR Entrance Hall 3.16m x 3.33m 10'4" x 10'11" Lounge / Dining Room: 3.38m x 6.33m 11'1" x 20'9" Cloak Room: Kitchen: 3.76m x 1.91m 12'4" x 6'3" FIRST FLOOR Bedroom 1: 1.27m x 4.32m 4'2" x 14'2" Bathroom: Landing SECOND FLOOR 
 Bedroom 2: 4.34m x 2.44m
 14'3" x 8'

 Bedroom 3: 3.08m x 1.86m
 10'1" x 6'1"

 Bedroom 4: 2.35m x 2.14m
 7'8" x 7'

 Landing
 10'1