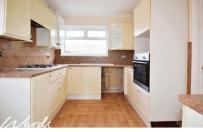

### **Accommodation**

Porch

**Lounge** 4.90m x 3.79m **Kitchen** 2.99m x 2.70m

Dining Room 3.01m x 2.87m

**Bathroom** 1.83m x 1.50m

Separate Toilet 1.85m x 0.77m

**Bedroom 1** 3.92m x 3.24m **Bedroom 2** 2.73m x 3.39m