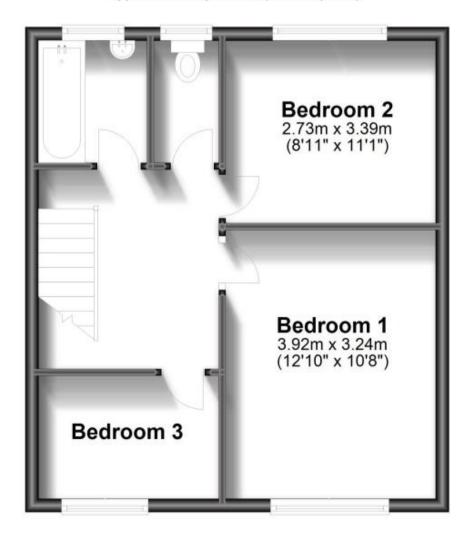

### **Accommodation**

Porch

**Lounge** 4.90m x 3.79m **Kitchen** 2.99m x 2.70m

Dining Room 3.01m x 2.87m

**Bathroom** 1.83m x 1.50m

Separate Toilet 1.85m x 0.77m

**Bedroom 1** 3.92m x 3.24m **Bedroom 2** 2.73m x 3.39m

**Bedroom 3** 2.80m x 2.40m

## **First Floor**

Approx. 41.1 sq. metres (442.0 sq. feet)