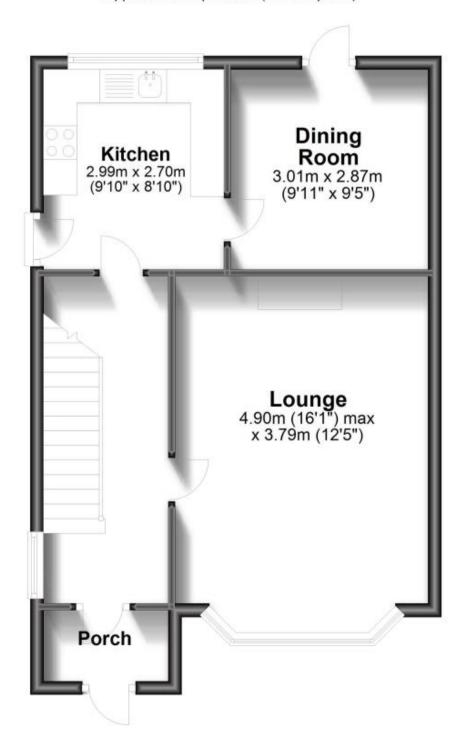

### **Accommodation**

Porch

**Lounge** 4.90m x 3.79m **Kitchen** 2.99m x 2.70m

Dining Room 3.01m x 2.87m

**Bathroom** 1.83m x 1.50m

Separate Toilet 1.85m x 0.77m

**Bedroom 1** 3.92m x 3.24m **Bedroom 2** 2.73m x 3.39m

# **Ground Floor**

Approx. 48.4 sq. metres (520.9 sq. feet)