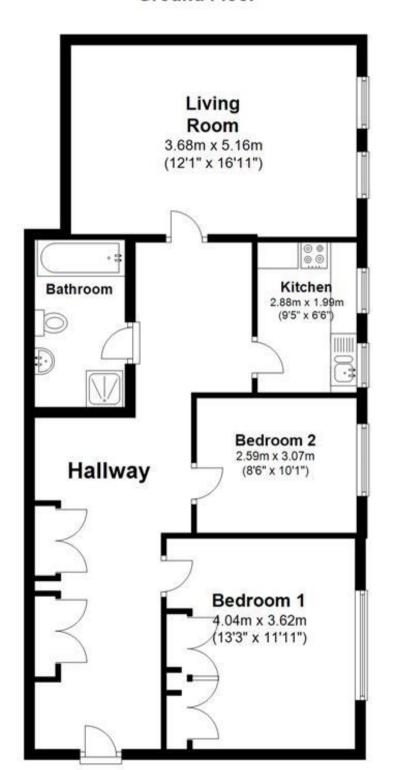

**Price** £1,400 PCM Fees Apply



Brookhill Road, Copthorne, RH10









## **Main Features**

**Two Double Bedrooms** 

Unfurnished

Gas Hobs & Heating

**Private Parking Available** 

Offered for Long Let

Great access to M23 & M25



Deposit required is £1,615.38 Mid Sussex District - Council Tax Band Tax Band D

Renting a property is a big commitment and we recommend that you visit the local authority website and these websites which offer helpful information and advice about letting

www.gov.uk/government/publications/how-to-rent

www.gov.uk/private-renting

www.cubittandwest.co.uk/renting/tenancy-fees-individuals/

www.gov.uk/green-deal-energy-saving-measures

Call Crawley 01293 544100 ■ cubittandwest.co.uk







## **Ground Floor**