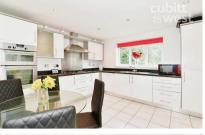

## Accommodation

Hallway

Communal Kitchen

**Communal Living Area** 

**Double Room** 

Communal Bathroom

**Communal Garden** 

Ground Floor
Agrox, 67.5 sq. metres (73.6 sq. feet)