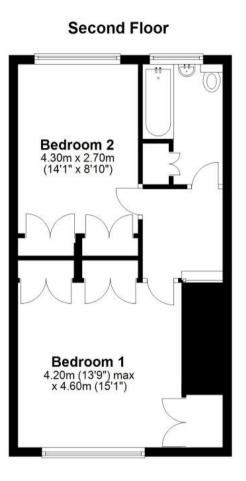

## Accommodation

**Kitchen** 4.60 x 2.73

**Living Room** 4.57 x 5.53

**Bedroom 1** 4.56 x 4.20

**Bedroom 2** 2.70 x 4.30

**Bedroom 3** 3.68 x 2.96

**Bathroom** 1.80 x 2.70

**Shower Room** 0.81 x 4.60