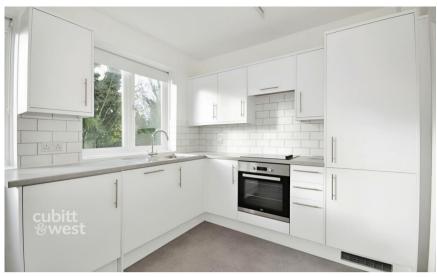

## Accommodation

**Kitchen** 4.60 x 2.73

**Living Room** 4.57 x 5.53

**Bedroom 1** 4.56 x 4.20

**Bedroom 2** 2.70 x 4.30

**Bedroom 3** 3.68 x 2.96

**Bathroom** 1.80 x 2.70

**Shower Room** 0.81 x 4.60