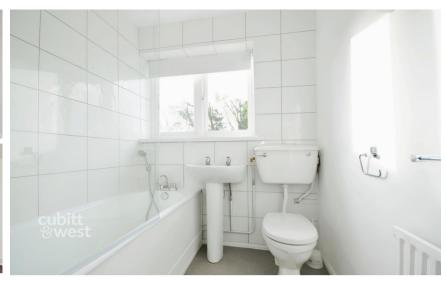

## Accommodation

**Kitchen** 4.60 x 2.73

**Living Room** 4.57 x 5.53

**Bedroom 1** 4.56 x 4.20

**Bedroom 2** 2.70 x 4.30

**Bedroom 3** 3.68 x 2.96

**Bathroom** 1.80 x 2.70

**Shower Room** 0.81 x 4.60