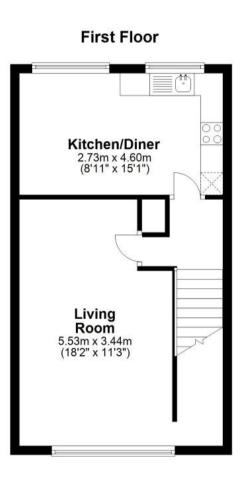

## Accommodation

**Kitchen** 4.60 x 2.73

**Living Room** 4.57 x 5.53

**Bedroom 1** 4.56 x 4.20

**Bedroom 2** 2.70 x 4.30

**Bedroom 3** 3.68 x 2.96

**Bathroom** 1.80 x 2.70

**Shower Room** 0.81 x 4.60