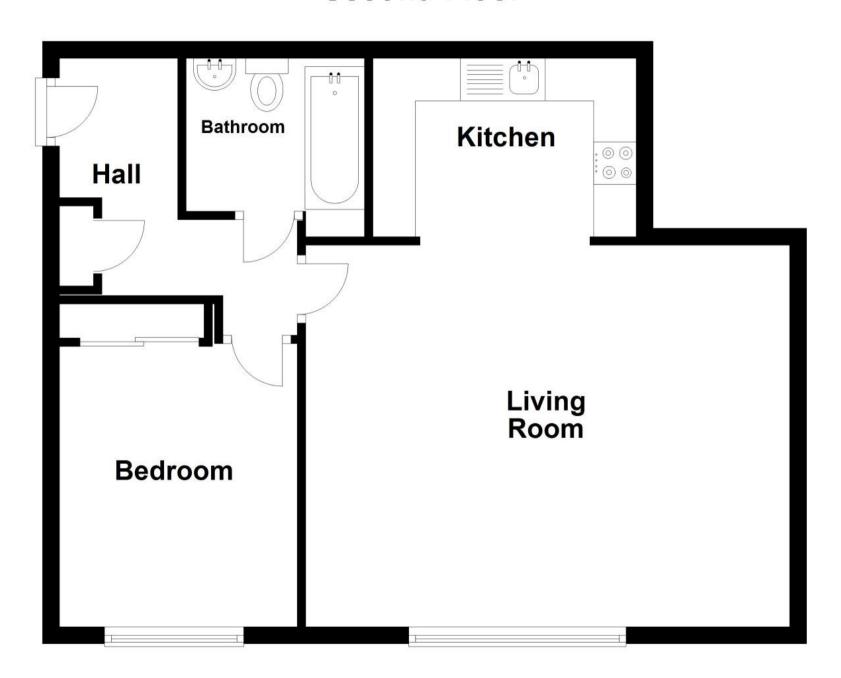

## Accommodation

**Lounge Area** 13' 1" x 18'8" **Bedroom** 13'6" x 9'8" **Kitchen Area** 6'11" x 11'0"

Bathroom

**Covered Parking** 

## **Second Floor**