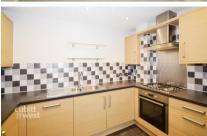

## Accommodation

**Lounge Area** 13' 1" x 18'8" **Bedroom** 13'6" x 9'8" **Kitchen Area** 6'11" x 11'0"

Bathroom

**Covered Parking** 