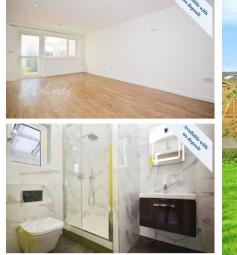

## **Main Features**

NEWLY REFURBISHED BUNGALOW DRIVEWAY AND GARAGE MODERN FITTED KITCHEN QUIET CUL DE-SAC LOCATION CLOSE TO THE BEACH GAS CENTRAL HEATING

Hallway Lounge/Diner  $5.64 \times 3.48$ Kitchen  $3.28 \times 2.34$ Conversatory  $3.34 \times 2.07$ Bedroom 1  $3.76 \times 3.05$ Bedroom 2  $3.05 \times 2.82$ Shower Room  $2.10 \times 1.80$ Garage