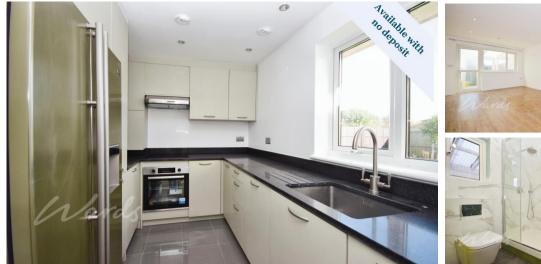

## **Main Features**

NEWLY REFURBISHED BUNGALOW DRIVEWAY AND GARAGE MODERN FITTED KITCHEN QUIET CUL DE-SAC LOCATION CLOSE TO THE BEACH GAS CENTRAL HEATING

Hallway Lounge/Diner  $5.64 \times 3.48$ Kitchen  $3.28 \times 2.34$ Conversatory  $3.34 \times 2.07$ Bedroom 1  $3.76 \times 3.05$ Bedroom 2  $3.05 \times 2.82$ Shower Room  $2.10 \times 1.80$ Garage