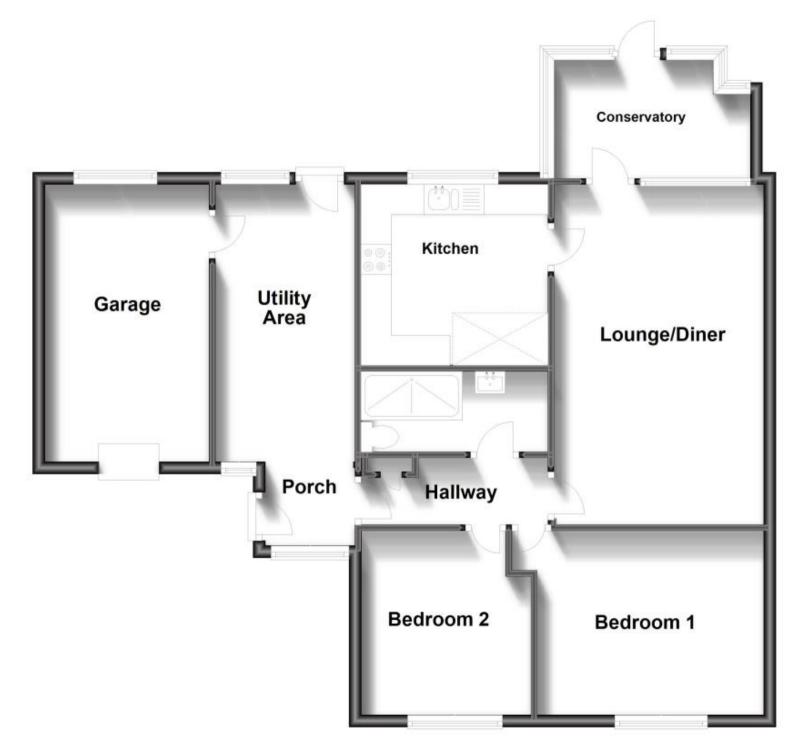

## **Main Features**

NEWLY REFURBISHED BUNGALOW DRIVEWAY AND GARAGE MODERN FITTED KITCHEN QUIET CUL DE-SAC LOCATION CLOSE TO THE BEACH GAS CENTRAL HEATING

Hallway Lounge/Diner  $5.64 \times 3.48$ Kitchen  $3.28 \times 2.34$ Conversatory  $3.34 \times 2.07$ Bedroom 1  $3.76 \times 3.05$ Bedroom 2  $3.05 \times 2.82$ Shower Room  $2.10 \times 1.80$ Garage

## Ground Floor

Approx. 89.8 sq. metres (966.5 sq. feet)