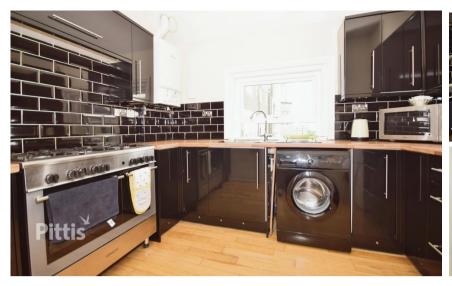

## **Accommodation**

**Entrance Hall** Upstairs To Hall

Dining Area 2.7m x 3.2m

**Lounge** 5.2m x 3.1m

Kitchen 3.1m x 2.4m

Bedroom One 4.9m x 3.2m En Suite Shower 0.8m x 2.9m

Bedroom Two 4.2m x 3.4m

Bedroom Three 2.4m x 2.9m Bathroom 1.6m x 2.1m