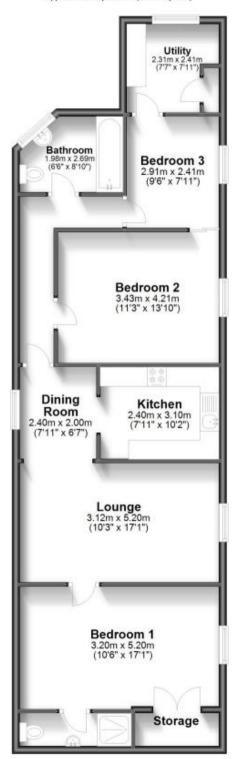

## **Accommodation**

**Entrance Hall** Upstairs To Hall

Dining Area 2.7m x 3.2m

**Lounge** 5.2m x 3.1m

Kitchen 3.1m x 2.4m

Bedroom One 4.9m x 3.2m En Suite Shower 0.8m x 2.9m

Bedroom Two 4.2m x 3.4m

Bedroom Three 2.4m x 2.9m Bathroom 1.6m x 2.1m

Utility Room 2.5m x 2.3m

Call Ryde 01983 563785 ■ pittis.co.uk

POTENTIAL:

CURRENT:

## First Floor

Approx. 90.7 sq. metres (975.9 sq. feet)