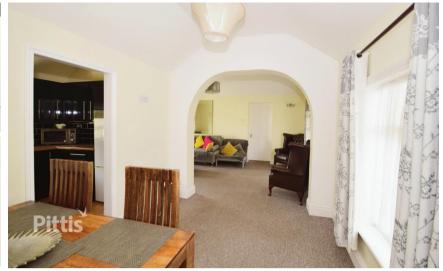

## **Accommodation**

**Entrance Hall** Upstairs To Hall

Dining Area 2.7m x 3.2m

**Lounge** 5.2m x 3.1m

Kitchen 3.1m x 2.4m

Bedroom One 4.9m x 3.2m En Suite Shower 0.8m x 2.9m

Bedroom Two 4.2m x 3.4m

Bedroom Three 2.4m x 2.9m Bathroom 1.6m x 2.1m