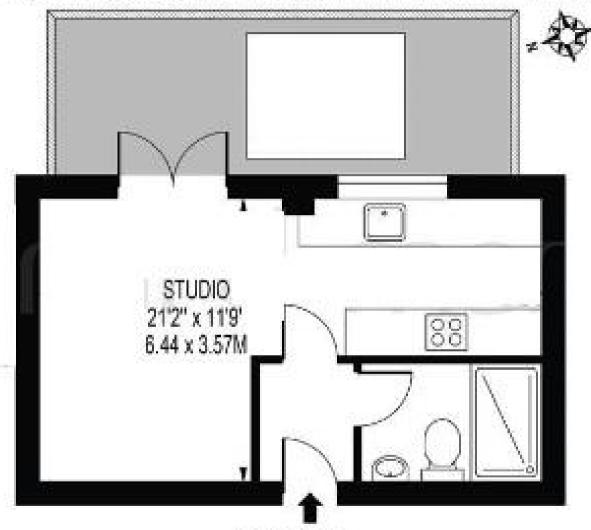

## **PRINTWORKS**

APPROXIMATE GROSS INTERNAL FLOOR AREA: 247 SQ FT - 22.99 SQ M

and the later in

## BASEMENT

FOR LUISTRATION PURPOSES ONLY

THIS PLOCK PLANS HEAD BE USED AS A DEMEMAL DUTURE FOR DUDONGS ONLY WID DOES NOT CONSTITUTE IN MHOLE OR BLANT AN OFFICE OR CONTRACT
ANY INTERESC PURCHASES OF LESSET SHOULD SATISTY THE MISCLACS OF INSPECTION, SEARCHES, EMBURIES AND FULL SURVEY AS TO THE CORRECTIONS OF CACH STATEMENT,
WAY AREAS, REASONABLES ON DISTRICTS OUT ONE ARRECTION REQUIRED HOW BE THE BLANC OF MIST SILE OF USE.