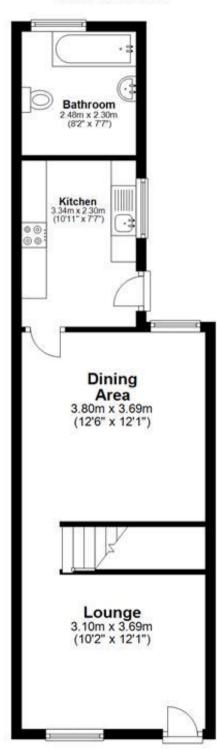

## Accommodation

Lounge 3.10 x 3.69 Dining room 3.63 x 3.8 Kitchen 3.34 x 2.3 Bathroom Bedroom 1 3.10 x 3.63 Bedroom 2 3.64 x 3.12 Bedroom 3 2.12 x 3.36 Garden

> vey and The Property The Proper

## **Ground Floor**