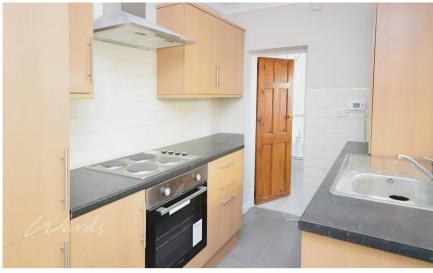

## Accommodation

Lounge 3.10 x 3.69 Dining room 3.63 x 3.8 Kitchen 3.34 x 2.3 Bathroom Bedroom 1 3.10 x 3.63 Bedroom 2 3.64 x 3.12 Bedroom 3 2.12 x 3.36 Garden

> vey and The Property The Proper

## **Ground Floor**