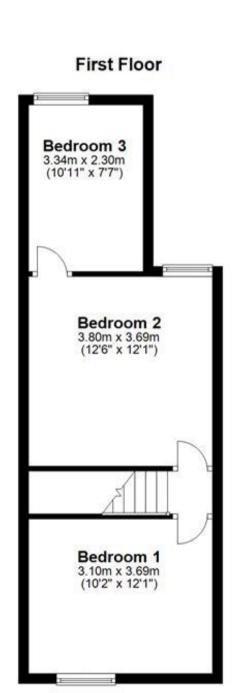

## Accommodation

Lounge 3.10 x 3.69 Dining room 3.63 x 3.8 Kitchen 3.34 x 2.3 Bathroom Bedroom 1 3.10 x 3.63 Bedroom 2 3.64 x 3.12 Bedroom 3 2.12 x 3.36 Garden

> vey and The Property The Proper