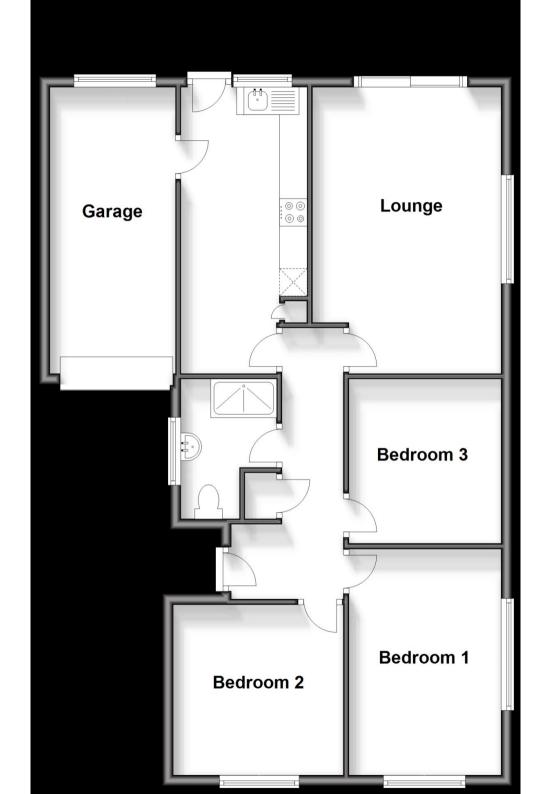

## Accommodation

Hallway Lounge 5.21m x 3.38m Kitchen 5.34m x 2.24m Shower Room Bedroom One 4.09m x 2.77m Bedroom Two 2.97m x 2.87m Bedroom Three 2.95m x 2.75m Garage Garden