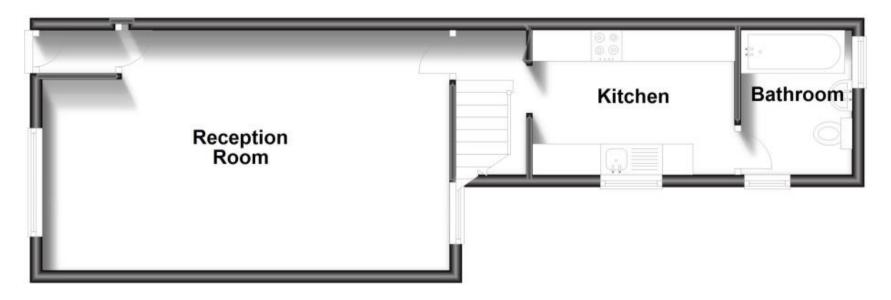

## **Accommodation**

**Lounge** 6.6m x 3.89m **Kitchen** 3.25m x 2.34m **Bathroom** 2.18m x 1.8m Bedroom 1 3.99m x 3.15m

**Bedroom 2** 3.33m x 2.92m **Bedroom 3** 2.87m x 2.39m

Call Portsmouth 023 92653157 ■ cubittandwest.co.uk

## **Ground Floor**

Approx. 40.9 sq. metres (439.9 sq. feet)

**First Floor** 

Approx. 32.3 sq. metres (347.8 sq. feet)