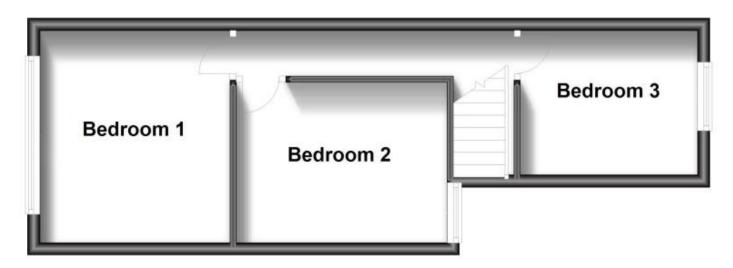

## **Accommodation**

**Lounge** 6.6m x 3.89m **Kitchen** 3.25m x 2.34m **Bathroom** 2.18m x 1.8m Bedroom 1 3.99m x 3.15m

**Bedroom 2** 3.33m x 2.92m **Bedroom 3** 2.87m x 2.39m

Call Portsmouth 023 92653157 ■ cubittandwest.co.uk

## **Ground Floor**

Approx. 40.9 sq. metres (439.9 sq. feet)

**First Floor** 

Approx. 32.3 sq. metres (347.8 sq. feet)