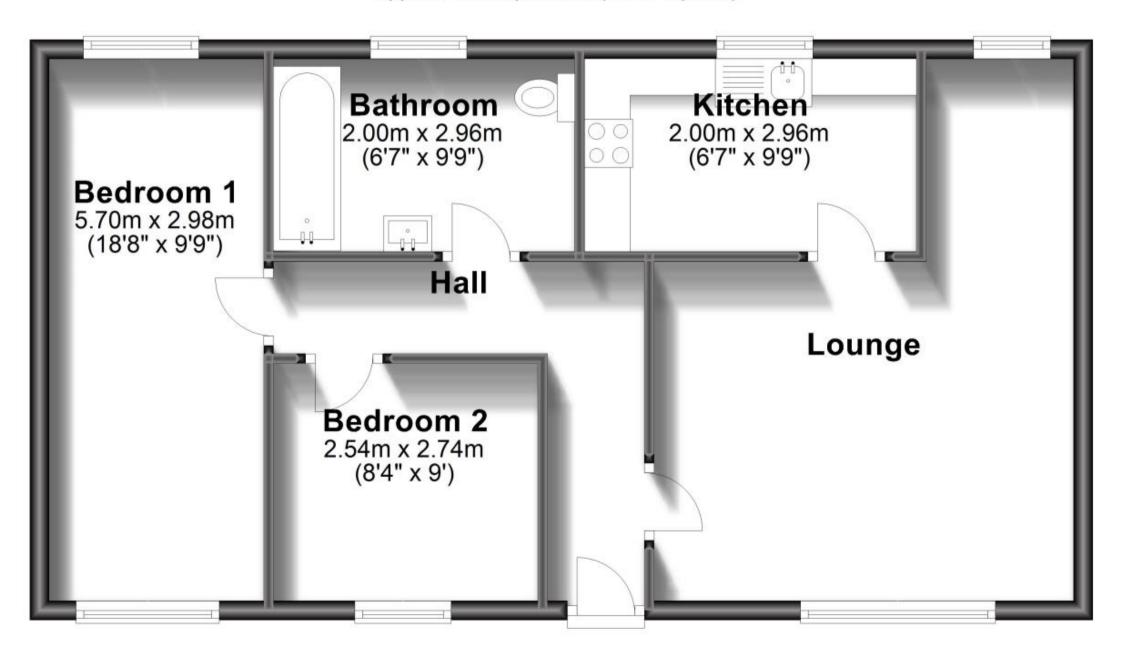

## Accommodation

**Lounge** 5.70m x 4.49m x2.98m

**Kitchen** 2.96m x 2.0m

**Bedroom One** 5.70m x 2.98m **Bedroom Two** 2.98m x 2.54m **Bathroom** 2.96m x 2.0m

Deposit required is £1,384.62 Sevenoaks District - Council Tax Band Tax Band C

## **Ground Floor**

Approx. 63.9 sq. metres (687.9 sq. feet)