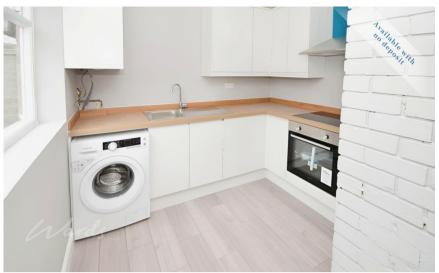

## Accommodation

**Bedroom 2** 2.28 x 3.03 Bedroom 1 3.66 x 3.42 **Bathroom** 1.58 x 1.86 **Lounge** 3.68 x 4.36

Kitchen 2.56 x 2.67