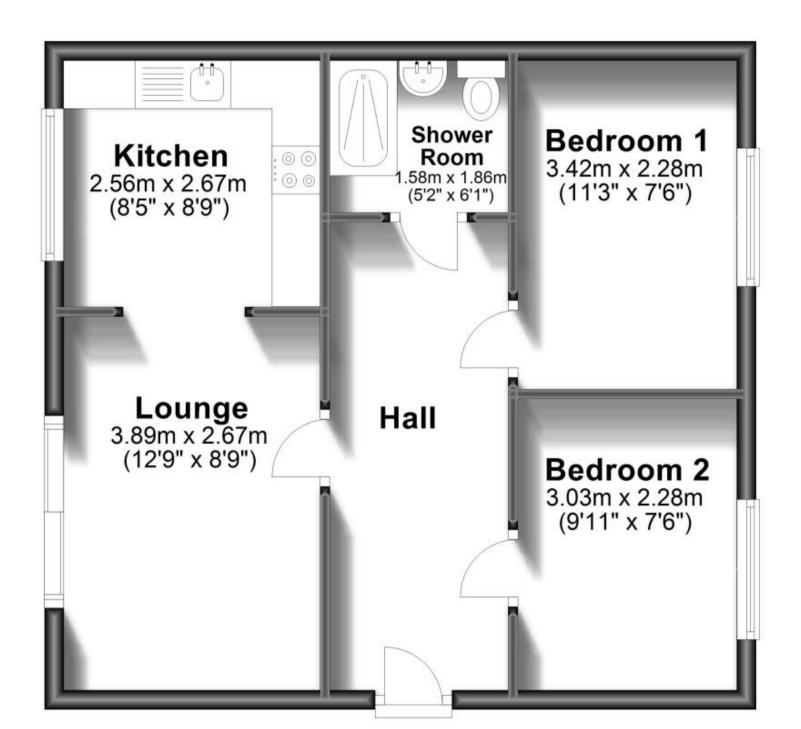

## Accommodation

**Bedroom 2** 2.28 x 3.03 Bedroom 1 3.66 x 3.42 **Bathroom** 1.58 x 1.86 **Lounge** 3.68 x 4.36

Kitchen 2.56 x 2.67

## **Ground Floor**