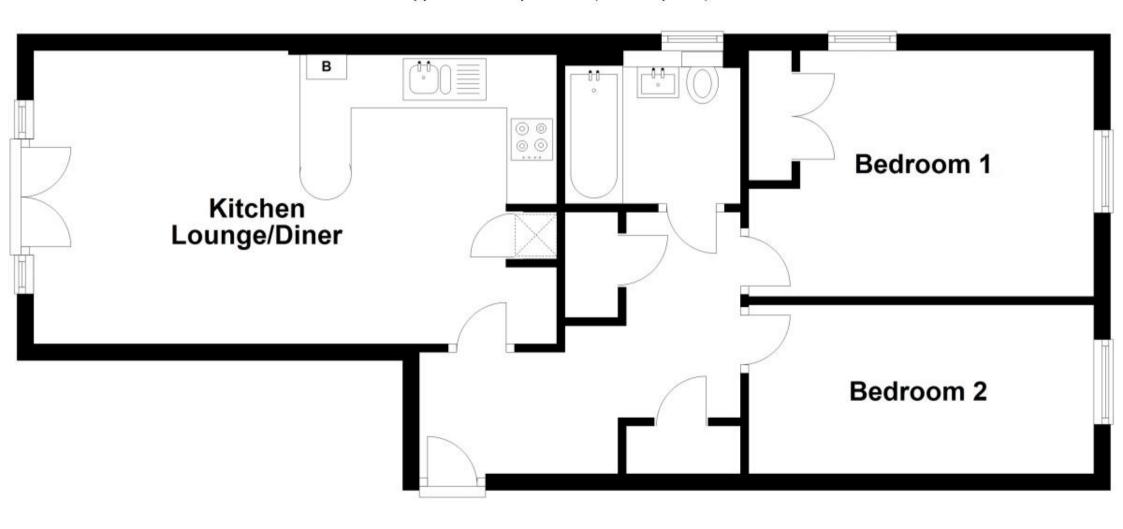

## Accommodation

Kitchen/Lounge/Diner 6.33 x 3.51

**Bedroom 1** 3.0 x 4.2 **Bedroom 2** 4.2 x 2.0 **Bathroom** 2.1 x 1.9

Deposit required is £2,076.92 - Council Tax Band Tax Band D

Renting a property is a big commitment and we recommend that you visit the local authority website and these websites which offer helpful information and advice about letting

## Call Shirley 020 86546077 ■ cubittandwest.co.uk

**First Floor** 

Approx. 58.2 sq. metres (625.9 sq. feet)