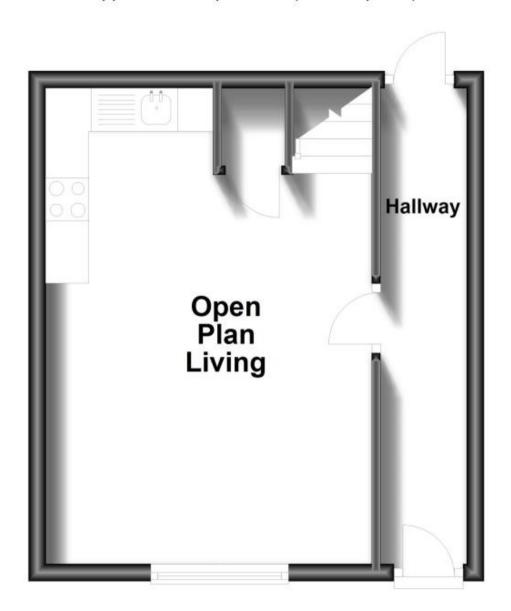

# **Ground Floor**

Approx. 26.9 sq. metres (289.7 sq. feet)

## **First Floor**

Approx. 26.9 sq. metres (289.7 sq. feet)