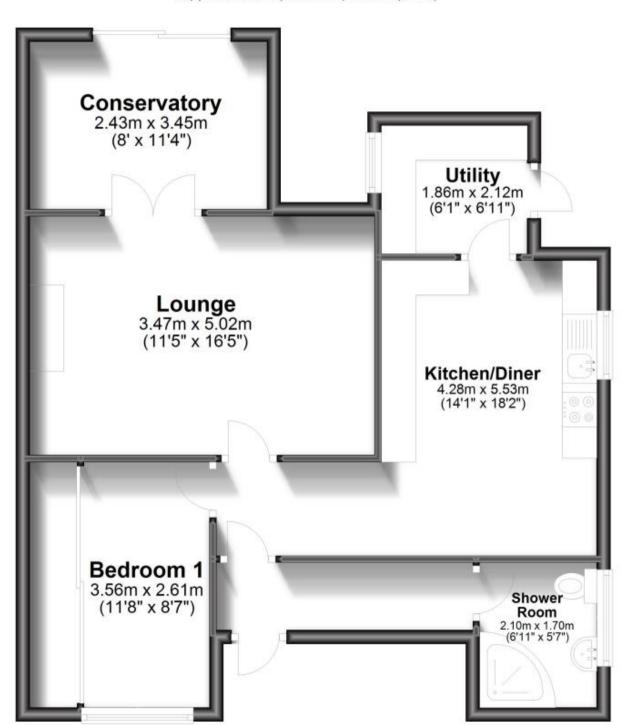

## Accommodation

Hallway

**Shower** 2.1m x 1.7m

Kitchen/Diner 3.03m x 5.5m

**Utility** 2.1m x 1.8m

**Lounge** 3.4m x 4.2m

Conservatory 3.4m x 2.3m

Bedroom 2.6m x 3.5m

## **Ground Floor**

Approx. 65.3 sq. metres (702.5 sq. feet)