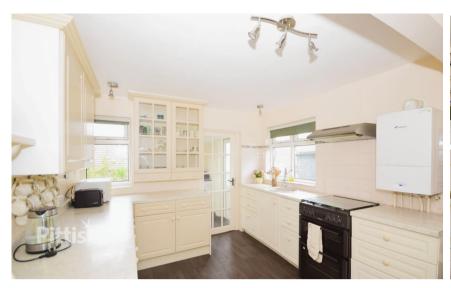

## Accommodation

Hallway

**Shower** 2.1m x 1.7m

Kitchen/Diner 3.03m x 5.5m

**Utility** 2.1m x 1.8m

**Lounge** 3.4m x 4.2m

Conservatory 3.4m x 2.3m

Bedroom 2.6m x 3.5m