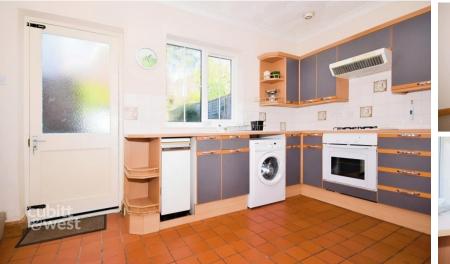

## Accommodation

Porch Cloakroom Lounge 4.72 x 3.35 Kitchen Diner 3.89 x 2.74 Bedroom 1 3.05 x 2.74 Bedroom 2 2.82 x 2.44 Bedroom 3 3.2 x 2 Bathroom

Deposit required is £1,673.08 East Hampshire District - Council Tax Band Tax Band C