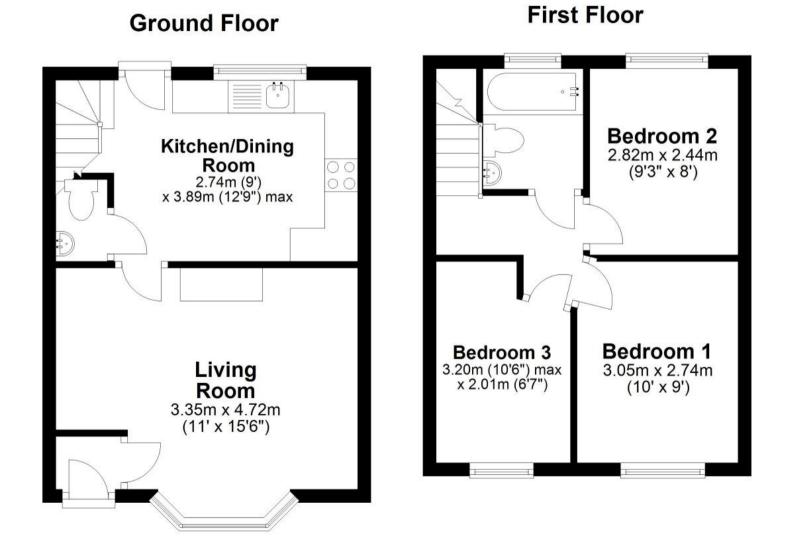

## Accommodation

Porch Cloakroom Lounge 4.72 x 3.35 Kitchen Diner 3.89 x 2.74 Bedroom 1 3.05 x 2.74 Bedroom 2 2.82 x 2.44 Bedroom 3 3.2 x 2 Bathroom

Deposit required is £1,673.08 East Hampshire District - Council Tax Band Tax Band C