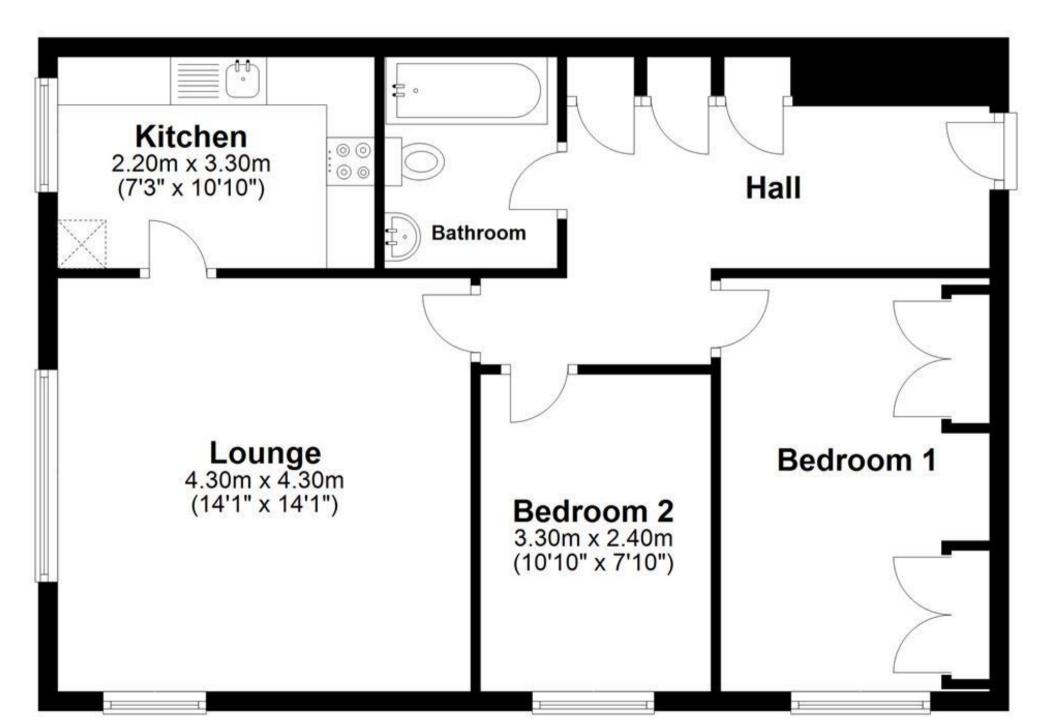

## Accommodation

Lounge 4.3x4.3 Bedroom 1 4.3x2.8 Bedroom 2 3.3x2.4 Bathroom 2.2x1.8 Kitchen 3.3x2.2 Garage

## Second Floor