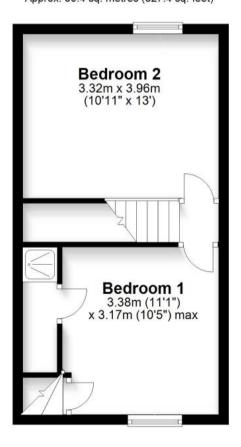

## Accommodation

**Lounge** 3.96 x 3.38

**Kitchen** 3.33 x 3.12

**Bathroom** 1.98 x 2.25

Bedroom 1 3.08 x 3.09

Bedroom 2 2.99 x 3.20

**Shower** 2.53 x 0.78

**Loft Room** 2.17 x 3.84

Cellar

**Ground Floor** 

Approx. 42.1 sq. metres (453.1 sq. feet)

First Floor
Approx. 30.4 sq. metres (327.4 sq. feet)

**Second Floor** 

Approx. 13.4 sq. metres (144.1 sq. feet)