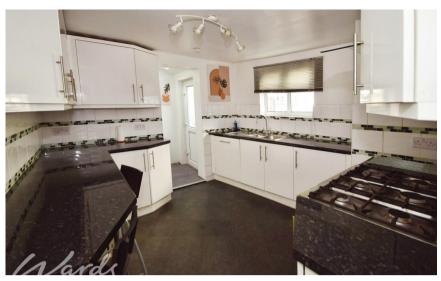

## **Main Features**

- Two Bedroom End Of Terrace
- Large Rear Garden
- Loft Room
- **Popular Location**
- Modern Fitted Kitchen
- Unfurnished

Deposit required is £1,557.69 Medway - Council Tax Band Tax Band B

## Accommodation

**Lounge** 3.96 x 3.38

**Kitchen** 3.33 x 3.12

**Bathroom** 1.98 x 2.25

Bedroom 1 3.08 x 3.09

Bedroom 2 2.99 x 3.20

**Shower** 2.53 x 0.78

**Loft Room** 2.17 x 3.84