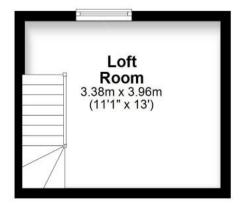

## **Main Features**

- Two Bedroom End Of Terrace
- Large Rear Garden
- Loft Room
- **Popular Location**
- Modern Fitted Kitchen
- Unfurnished

Deposit required is £1,557.69 Medway - Council Tax Band Tax Band B

## Accommodation

**Lounge** 3.96 x 3.38

**Kitchen** 3.33 x 3.12

**Bathroom** 1.98 x 2.25

Bedroom 1 3.08 x 3.09

Bedroom 2 2.99 x 3.20

**Shower** 2.53 x 0.78

**Loft Room** 2.17 x 3.84

Cellar

**Ground Floor** 

Approx. 42.1 sq. metres (453.1 sq. feet)

First Floor
Approx. 30.4 sq. metres (327.4 sq. feet)

**Second Floor** 

Approx. 13.4 sq. metres (144.1 sq. feet)