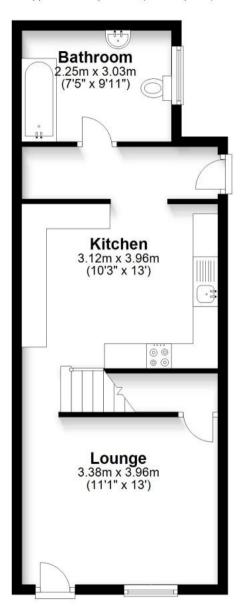

## Accommodation

**Lounge** 3.96 x 3.38

**Kitchen** 3.33 x 3.12

**Bathroom** 1.98 x 2.25

Bedroom 1 3.08 x 3.09

Bedroom 2 2.99 x 3.20

**Shower** 2.53 x 0.78

**Loft Room** 2.17 x 3.84

Cellar

**Ground Floor** 

Approx. 42.1 sq. metres (453.1 sq. feet)

First Floor
Approx. 30.4 sq. metres (327.4 sq. feet)

**Second Floor** 

Approx. 13.4 sq. metres (144.1 sq. feet)