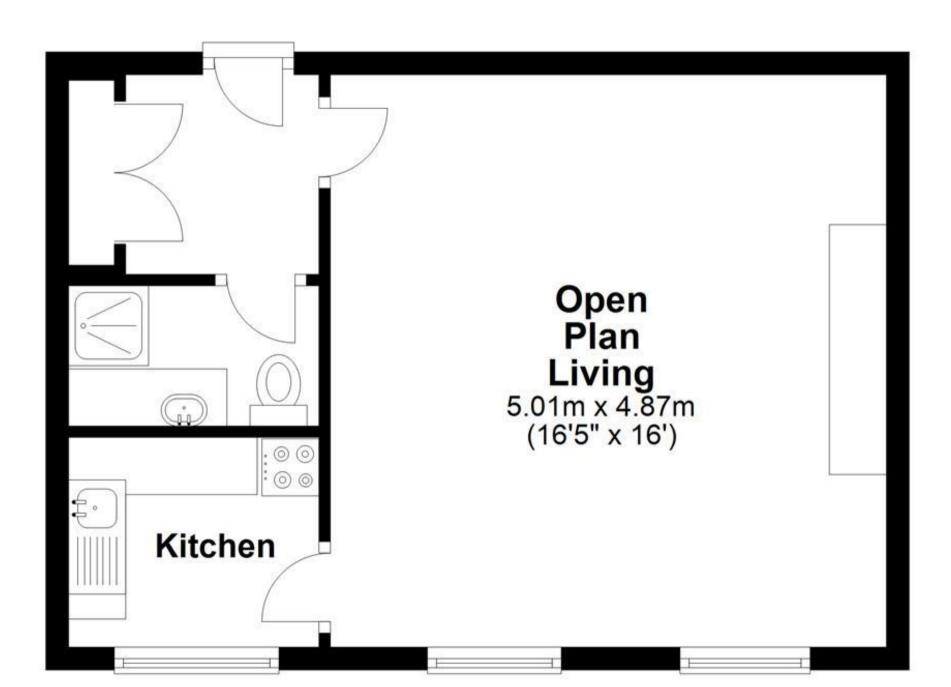

## **Accommodation**

Studio Room 16'5 x 16

Kitchen

Shower Room

## **Second Floor**