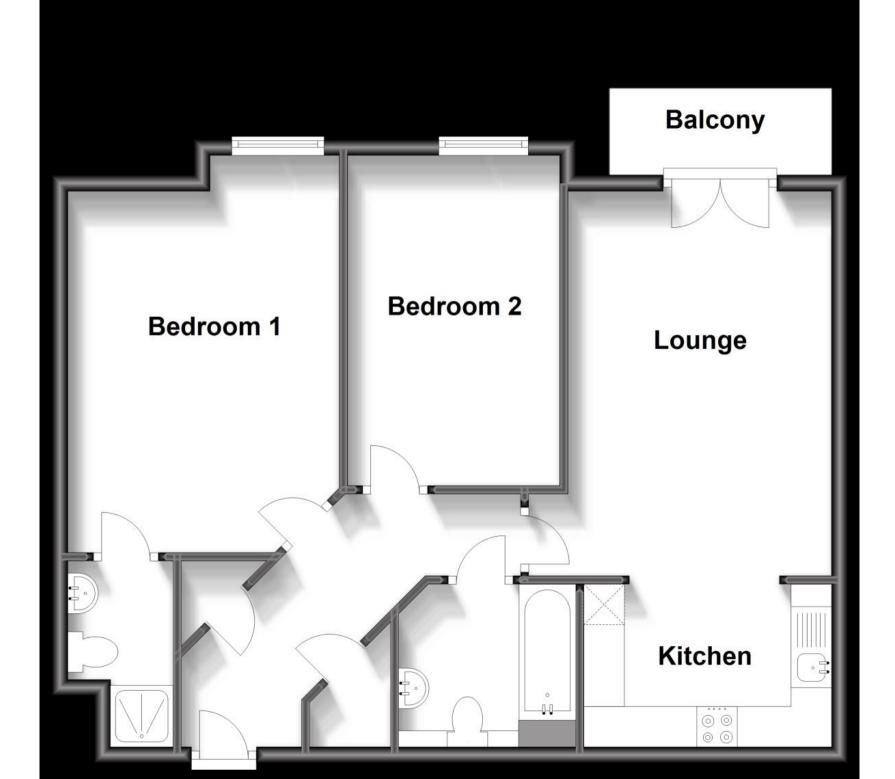

## Accommodation

 Bedroom
 1
 16'6 x 8'5

 Bedroom
 2
 12'4 x 8'5

 Lounge
 15'9 x 11'7

 Kitchen
 10'6 x 6'2